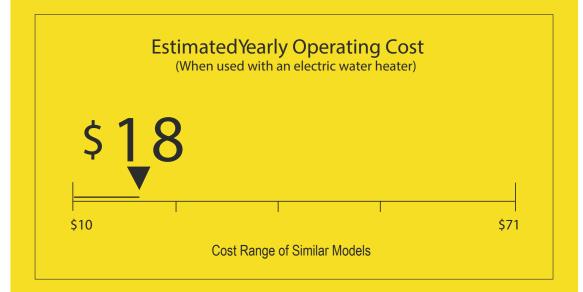

## ENERGYGUIDE

Clothes Washer
Capacity: Standard

Avanti Products Model: W757-1 W758PS

163 kWh

Estimated Yearly Electricity Use

\$18

Estimated Yearly Operating Cost

(when used with a natural gas water heater)

## Your cost will depend on your utility rates and use.

- Cost range based only on standard capacity models.
- Estimated operating cost based on eight wash loads a week and a 2007 national average electricity cost of 10.65 cents per kWh and natural gas cost of \$1.218 per therm.
- For more information, visit www.ftc.gov/appliances.