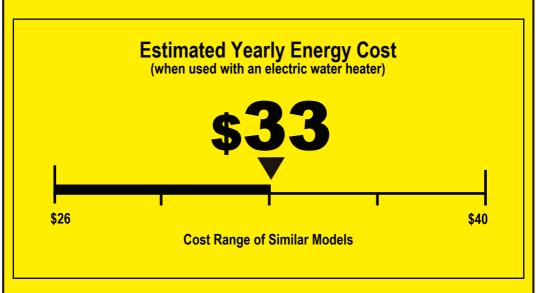

## ENERGYGUIDE

Dishwasher Capacity: Standard

Avanti Products LLC Models DWF18V0W DWF18V3S

250<sub>kWh</sub>

**Estimated Yearly Electricity Use** 

\$23

Estimated Yearly Energy Cost (when used with a natural gas water heater)

Your cost will depend on your utility rates and use.

- Cost range based only on standard capacity models.
- Estimated energy cost based on four wash loads a week and a national average electricity cost of 13 cents per kWh and natural gas cost of \$1.05 per therm.
- For more information, visit www.ftc.gov/energy.