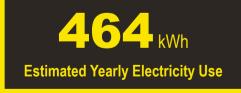

## Compare ONLY to other labels with yellow numbers.

Labels with yellow numbers are based on the same test procedures.

|             |                                 | Estimated Yearly Energy Cost<br>\$59 |      |
|-------------|---------------------------------|--------------------------------------|------|
| Cost Ranges | Models with<br>similar features | Cost range not available<br>\$30     | \$63 |
|             | All models                      |                                      |      |

- Your cost will depend on your utility rates and use.
- · Both cost ranges based on models of similar size capacity.
- Models with similar features have automatic defrost, bottom-mounted freezer, automatic icemaker, and no through-the-door ice.
- Estimated energy cost based on a national average electricity cost of 12.9 cents per kWh.