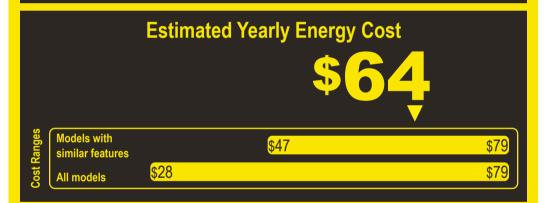

## Compare ONLY to other labels with yellow numbers.

Labels with yellow numbers are based on the same test procedures.

- Your cost will depend on your utility rates and use.
- · Both cost ranges based on models of similar size capacity.
- Models with similar features have automatic defrost, bottom-mounted freezer, automatic icemaker, and no through-the-door ice.
- Estimated energy cost based on a national average electricity cost of 14 cents per kWh.