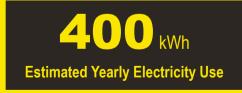

## Compare ONLY to other labels with yellow numbers.

Labels with yellow numbers are based on the same test procedures.

- Your cost will depend on your utility rates and use.
- · Both cost ranges based on models of similar size capacity.
- Models with similar features have automatic defrost, top-mounted freezer, automatic icemaker, and no through-the-door ice.
- Estimated energy cost based on a national average electricity cost of 12.9 cents per kWh.