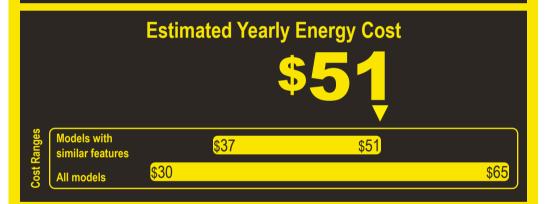

## Compare ONLY to other labels with yellow numbers.

Labels with yellow numbers are based on the same test procedures.

- Your cost will depend on your utility rates and use.
- · Both cost ranges based on models of similar size capacity.
- Models with similar features have automatic defrost, top-mounted freezer, automatic icemaker, and no through-the-door ice.
- Estimated energy cost based on a national average electricity cost of 12.9 cents per kWh.