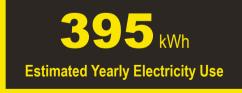

## Compare ONLY to other labels with yellow numbers.

A

Labels with yellow numbers are based on the same test procedures.

|             |                              | Estimated Yearly Energy Cost<br>\$50 |           |
|-------------|------------------------------|--------------------------------------|-----------|
| Cost Ranges | Models with similar features | Cost range not available<br>\$30     | <b>63</b> |
| ပိ          | All models                   | \$30<br>                             | \$03      |

- Your cost will depend on your utility rates and use.
- · Both cost ranges based on models of similar size capacity.
- Models with similar features have automatic defrost, top-mounted freezer, automatic icemaker, and no through-the-door ice.
- Estimated energy cost based on a national average electricity cost of 12.9 cents per kWh.