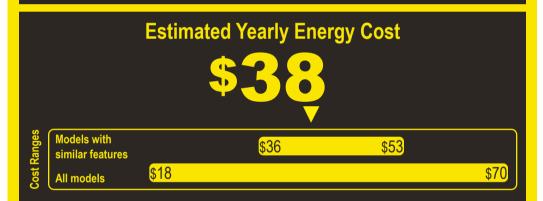

## Compare ONLY to other labels with yellow numbers.

Labels with yellow numbers are based on the same test procedures.

- Your cost will depend on your utility rates and use.
- · Both cost ranges based on models of similar size capacity.
- Models with similar features have automatic defrost, top-mounted freezer, and no through-the-door ice.
- Estimated energy cost based on a national average electricity cost of 12.9 cents per kWh.