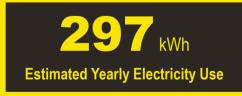

## Compare ONLY to other labels with yellow numbers.

Labels with yellow numbers are based on the same test procedures.

- Your cost will depend on your utility rates and use.
- · Both cost ranges based on models of similar size capacity.
- Models with similar features have automatic defrost, top-mounted freezer, and no through-the-door ice.
- Estimated energy cost based on a national average electricity cost of 12.9 cents per kWh.