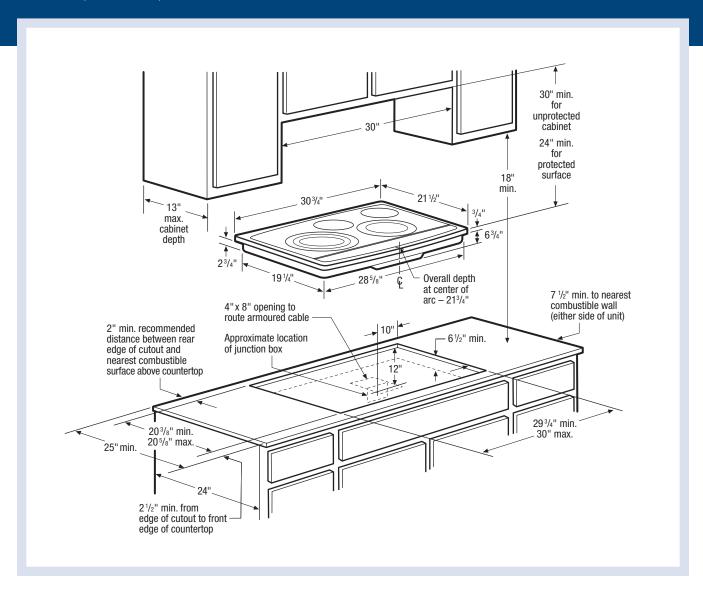

### 30" Electric Touch-Control Drop-In Cooktop Specifications

- Product Weight 50 Lbs.
- Single phase 3- or 4-wire cable, 120/240 or 120/208 Volt, 60 Hertz AC only electrical supply with ground required on separate circuit fused on both sides of line.
- Connected Load (kW Rating) @ 240/208 Volts = 8.4/6.3kW
- Amps @ 240/208 Volts = 35.0/30.3 Amps
- Recommended Circuit Breaker 40 Amps
- Always consult local and/or national electric codes.
- Allow 2"space below armoured cable opening to clear electrical cable and allow space for installation of junction box on wall at back of cooktop.
- Overhead cabinetry should not exceed a 13" maximum depth.
- Allow 30" minimum clearance between top of cooktop and bottom of unprotected wood or metal overhead cabinetry.
- Absolute minimum horizontal distance between overhead cabinets installed to either side of appliance must be no less than maximum width of appliance.

- Allow 24" minimum clearance when bottom of wood or metal overhead cabinet is protected by not less than 1/8" flame-retardant millboard covered with not less than No. 28 MGS sheet steel, 0.015" stainless steel, 0.024" aluminum or 0.020" copper.
- Allow 2" minimum clearance between rear edge of cutout and nearest combustible surface above countertop.
- Allow 7-1/2" minimum clearance from edge of cooktop to nearest combustible wall on either side of unit.
- It is recommended that drawers not be used beneath cooktop.
- To reduce risk of fire when using overhead cabinetry, install range hood that projects horizontally a recommended minimum of 5" beyond bottom of cabinets.
- Touch-Control Drop-In Cooktop model EW30EC55G is approved to be used over any Electrolux Single Wall Oven.

Note: For planning purposes only. Refer to Product Installation Guide on the web at electroluxappliances.com for detailed instructions.