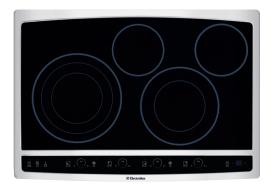

# Electric Drop-In Cooktops

**EW30EC55G S, EW30EC55G W, EW30EC55G B** 

#### Flex-2-Fit™ System

Premium smoothtop cooking with triple-ring expandable, double-ring expandable and single-ring elements fits all pots and pans.

#### Glide-2-Set™ Controls

Glide-2-Set™ electronic controls have precise settings and blue LED for repeatable results. Arc-designed graphics are intuitive to use.

#### **Ceramic Glass Smoothtop**

Flat, smooth and easy to clean.