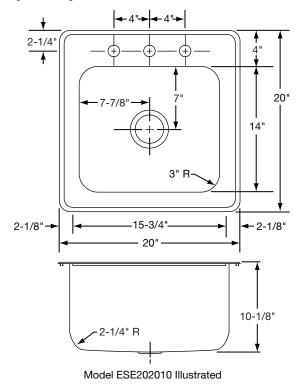

## **DESIGN FEATURES**

Bowl Depth: 10-1/8".

Coved Corners: 3" vertical radii, 2-1/4" horizontal radii.

Finish: Bowl surfaces are polished to an ultra radiant finish.

Deck and bowl radius have mirror finish.

## **OTHER**

Drain Opening: 3-1/2".

Faucet Holes: 3 holes as indicated, 4" center to center.

Note: Unless otherwise specified, sink is furnished with 3 faucet

holes as shown.

### **SINK DIMENSIONS (INCHES)\***

| Model     | Overall |    | Inside Bowl |    |                    | Cutout in<br>Countertop<br>(1 <sup>1</sup> / <sub>2</sub> " Radius<br>Corners) |       | Ship.<br>Wt. |
|-----------|---------|----|-------------|----|--------------------|--------------------------------------------------------------------------------|-------|--------------|
| Number    | L       | W  | L           | W  | D                  | L                                                                              | W     | Lbs.         |
| ESE202010 | 20      | 20 | 153/4       | 14 | 10 <sup>1</sup> /8 | 193/8                                                                          | 193/8 | 14           |

<sup>\*</sup>Length is left to right. Width is front to back.

In keeping with our policy of continuing product improvement, Elkay reserves the right to change product specifications without notice.

ALL DIMENSIONS IN INCHES, TO CONVERT TO MILLIMETERS MULTIPLY BY 25.4.