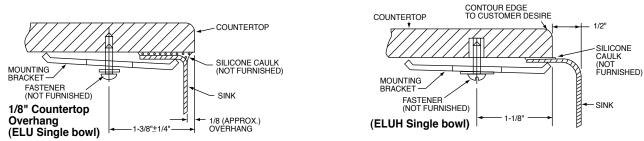

## **OTHER**

Drain Opening: 3-1/2".

NOTE: All Elkay custom design undermount sinks are designed to affix easily to the underside of any solid surface countertop. Installation: See illustrated profile below.

# Installation Profile of ELU and ELUH Single Bowl Models

The template provided with each ELU/ELUH sink provides the only type of installation recommended by Elkay.

ALL DIMENSIONS IN INCHES, TO CONVERT TO MILLIMETERS MULTIPLY BY 25.4.