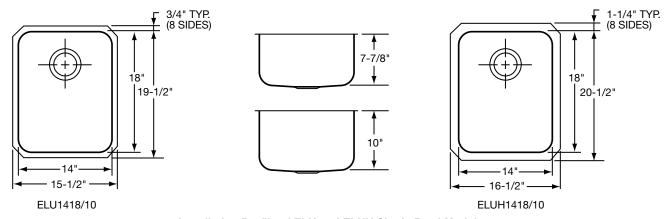

### **DESIGN FEATURES**

Bowl Depth: 7-7/8" (ELU[H]1418); 10" (ELU[H]141810).

Finish: Exposed surfaces are hand blended to a lustrous highlighted satin finish. ELUH models have highlighted inside top bowl radius.

Model ELU1418

# SINK DIMENSIONS (INCHES)\*

| Model<br>Number | Overall                        |       | Inside Bowl |    |      | Cutout in         | Minimum<br>Cabinet | Ship.<br>Wt. |
|-----------------|--------------------------------|-------|-------------|----|------|-------------------|--------------------|--------------|
|                 | L                              | W     | L           | W  | D    | Countertop        | Size               | Lbs.         |
| ELU1418         | 15 <sup>1</sup> / <sub>2</sub> | 191/2 | 14          | 18 | 77/8 | See<br>Template** | 24                 | 13           |
| ELU141810       | 15 <sup>1</sup> / <sub>2</sub> | 191/2 | 14          | 18 | 10   |                   | 24                 | 13           |
| ELUH1418        | 16 <sup>1</sup> / <sub>2</sub> | 201/2 | 14          | 18 | 77/8 |                   | 24                 | 13           |
| ELUH141810      | 16 <sup>1</sup> / <sub>2</sub> | 201/2 | 14          | 18 | 10   |                   | 24                 | 13           |

<sup>\*</sup>Length is left to right. Width is front to back.

<sup>\*\*</sup>Template and countertop mounting clips are packed with every sink.