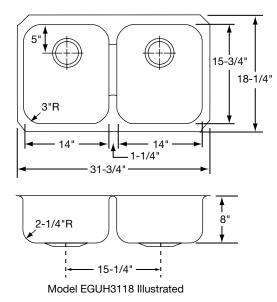

# **DESIGN FEATURES**

Bowl Depth: 8".

Coved Corners: 3" vertical and 2-1/4" horizontal radius. Finish: Exposed surfaces are polished to a non-directional soft

satin finish.

Underside: Sound absorbing pads applied to dampen sound. Aqueduct (recessed partition) allows water to flow to adjacent bowl before overflowing sink.

### SINK DIMENSIONS (INCHES)\*

| Model<br>Number | Overall |                           | Inside<br>Each Bowl |                    |   | Cutout in<br>Countertop |   | Minimum<br>Cabinet | Ship.<br>Wt.       |
|-----------------|---------|---------------------------|---------------------|--------------------|---|-------------------------|---|--------------------|--------------------|
|                 | L       | W                         | L                   | w                  | D | L                       | W | Size               | Lbs.               |
| EGUH3118        | 313/4   | <b>18</b> <sup>1</sup> /4 | 14                  | 15 <sup>3</sup> /4 | 8 | See Template**          |   | 36                 | 23 <sup>1</sup> /2 |

\*Length is left to right. Width is front to back. \*\*Template and countertop mounting clips are packed with every sink.