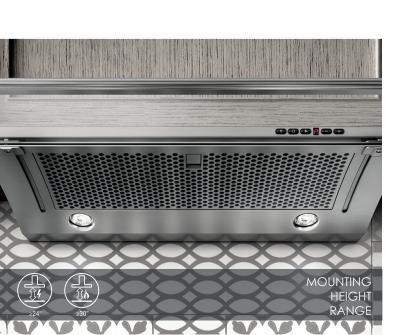

## **GLIDE**

The ultra-thin 23/4" Glide brings a sleek understated look to modern kitchens that desire minimalism. The crescent shape profile is uncommon and attractive, while the retractable, curved glass visor helps capture cooking vapors, and empowers the user to operate the blower and lights without reaching for the controls. Glide comes equipped with a 400 CFM blower, plus reliable electronic push button controls operate dual level halogen lights and the 4-speed blower. Easy maintenance and a cleaner kitchen are ensured by a dishwasher safe, stainless steel mesh filter.

Glide is designed for standard ducted installations, but can also be installed as a recirculating system.