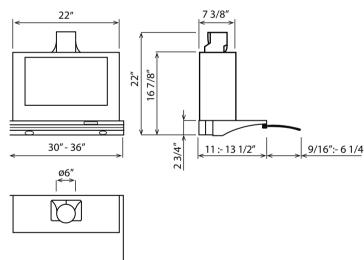

### **SPECIFICATIONS**

|                                | 30" UNIT                                                      | 36" UNIT                            |
|--------------------------------|---------------------------------------------------------------|-------------------------------------|
| Model:                         | EGL430SS                                                      | EGL436SS                            |
| Dimensions:                    | 30"W x 11 1/2" - 19 3/4"D x 2 3/4"H                           | 36"W x 11 1/2" - 19 3/4"D x 2 3/4"H |
| Blower Type(internal):         | 400 CFM                                                       |                                     |
| Blower Performance:            |                                                               |                                     |
| Speed 1                        | 110 CFM                                                       |                                     |
| Speed 2                        | 200 CFM                                                       |                                     |
| Speed 3                        | 300 CFM                                                       |                                     |
| Speed 4                        | 400 CFM                                                       |                                     |
| Noise (sones):<br>Woking Speed | Min: 0.7, Max: 5.2                                            |                                     |
| Finish:                        | Stainless Steel + Clear Glass                                 |                                     |
| Controls:                      | Electronic Push Button                                        |                                     |
| Illumination:                  | 2,40 Watt Halogen Lamps, 2 Light Intensities (bulbs included) |                                     |
| Filter Type:                   | 1 Dishwasher-Safe, Stainless Steel Mesh                       |                                     |
| Installation Type:             | Ducted or Recirculating Installation                          |                                     |
| Electrical:                    | 120V-60Hz, 270 Watts at 2.3 Amps                              |                                     |
| KITS:                          |                                                               |                                     |
| Optional Recirculating Kit     | F00539                                                        |                                     |
| CONSUMABLE PARTS:              |                                                               |                                     |
| Replacement Grease Filter (1)  | GF02ZC                                                        |                                     |
| Replacement Carbon Filter (1)  | F00171/S                                                      |                                     |
| Replacement Light Bulb (1)     | 2005AW                                                        |                                     |