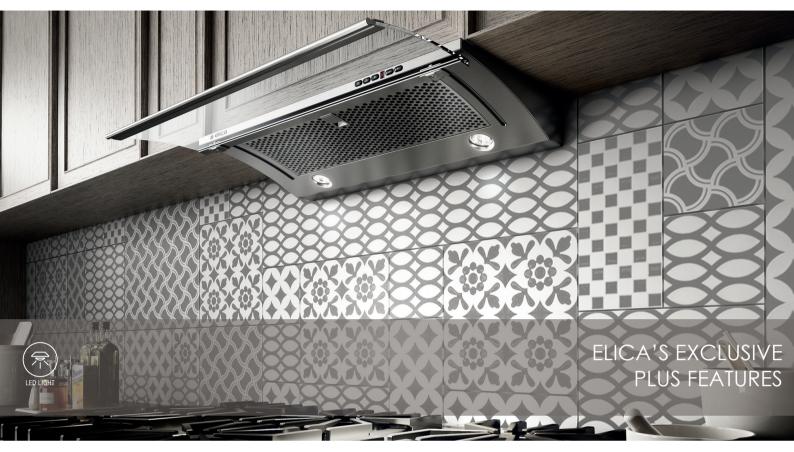

## **GLIDE**

The ultra-thin 23/4" Glide brings a sleek understated look to modern kitchens that desire minimalism. The crescent shape profile is uncommon and attractive, while the retractable, curved glass visor helps capture cooking vapors, and empowers the user to operate the blower and lights without reaching for the controls. Glide comes equipped with a 400 CFM blower, plus reliable electronic push button controls operate dual level halogen lights and the 4-speed blower. Easy maintenance and a cleaner kitchen are ensured by a dishwasher safe, stainless steel mesh filter.

Glide is designed for standard ducted installations, but can also be installed as a recirculating system.

#### PLUS FEATURES