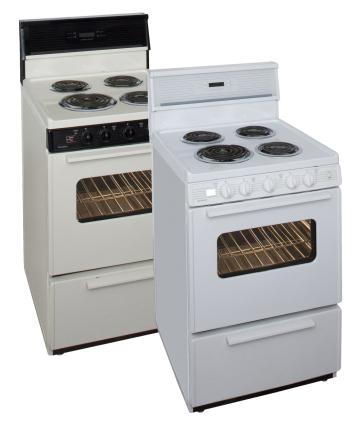

## 24 Inch Electric Range

**Models:** 

ECK240OP - White

ECK240TP - Biscuit

## Benefits & Features

- One 8 Inch Element (2100w)
  Three 6 Inch Elements (1250w)
- Lifetime Warranty On Top Burner Elements
- 10 Inch Tempered Glass Backguard with Electronic Clock/Timer
- Windowed Oven Door with Interior Oven Light
- Surface Signal Light
- Lift Up Top With Support Rod
- Low 150 Degree Thermostat Setting
- Two Heavy-Duty Oven Racks With Four Adjustable Positions
- Closed Door Broiling
- Waste High Variable Broiler Equipped with Smokeless, Porcelain Two Piece Pan And Tray
- Full Width Storage Drawer
- 24" W, 46" H, 27.5" D (including handle)
- Shipping Weight 140 Pounds
- Amps: 36.67
- Leg Levelers
- Anti-Tip Bracket
- Crafted With Pride and MADE IN AMERICA