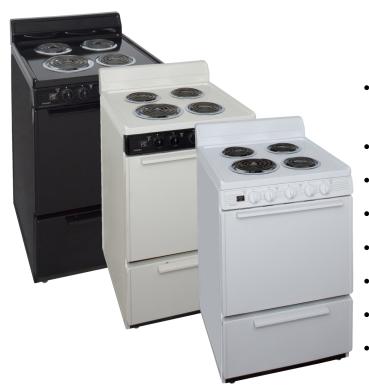

24 Inch Electric Range

Models: ECK100OP - White ECK100TP - Biscuit ECK100BP - Black

## **Benefits & Features**

- One 8 Inch Element (2100w) Three 6 Inch Elements (1250w)
- Lifetime Warranty On Top Burner Elements
- 4 Inch Porcelain Backguard
- ADA Compliant
- Surface Signal Light
- Lift Up Top With Support Rod
- Low 150 Degree Thermostat Setting
- Two Heavy-Duty Oven Racks With Four Adjustable Positions
- Closed Door Broiling
- Waste High Variable Broiler Equipped with Smokeless, Porcelain Two Piece Pan And Tray
- Full Width Storage Drawer
- 24" W, 40" H, 27.5" D (including handle)
- Shipping Weight 140 Pounds
- Amps: 36.67
- Leg Levelers
- Anti-Tip Bracket
- Crafted With Pride and <u>MADE IN AMERICA</u>