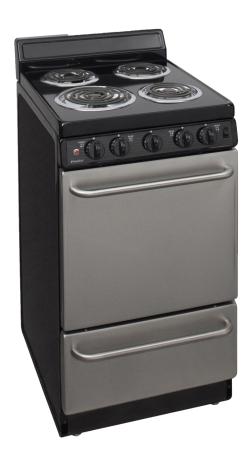

## Benefits & Features

20 Inch Electric Range

Model: EAK600BP

- One 8 Inch Element (2100w)
  Three 6 Inch Elements (1250w)
- Lifetime Warranty On Top Burner Elements
- 4 Inch Porcelain Backguard
- Constructed with Commercial Grade Stainless
   Steel
- ADA Compliant
- Surface Signal Light
- Lift Up Top With Support Rod
- Low 150 Degree Thermostat Setting
- Two Heavy-Duty Oven Racks With Four Adjustable Positions
- Full-Width Storage Drawer
- Closed Door Broiling
- Waste High Variable Broiler Equipped with Smokeless, Porcelain Two Piece Pan And Tray
- 20.125" W, 44" H, 26" D (including handle)
- Shipping Weight 125 Pounds
- Amps: 36.67
- Leg Levelers
- Anti-Tip Bracket
- Crafted With Pride and MADE IN AMERICA