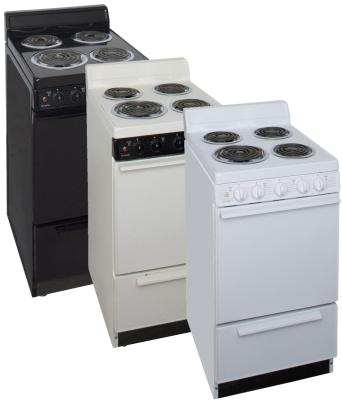

## 20 Inch Electric Range

## **Models:**

EAK100OP - White EAK100TP - Biscuit EAK100BP - Black

## Benefits & Features

- One 8 Inch Element (2100w)
  Three 6 Inch Elements (1250w)
- Lifetime Warranty On Top Burner Elements
- 4 Inch Porcelain Backguard
- ADA Compliant
- Surface Signal Light
- Lift Up Top With Support Rod
- Low 150 Degree Thermostat Setting
- Two Heavy-Duty Oven Racks With Four Adjustable Positions
- Closed Door Broiling
- Waste High Variable Broiler Equipped with Smokeless, Porcelain Two Piece Pan And Tray
- Full Width Storage Drawer
- 20.125" W, 40" H, 25.5" D (including handle)
- Shipping Weight 120 Pounds
- Amps: 36.67
- Leg Levelers
- Anti-Tip Bracket
- Crafted With Pride and MADE IN AMERICA