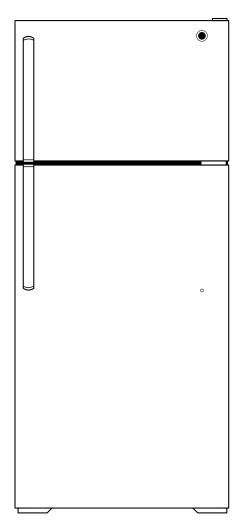

# GTE16GTH GE® ENERGY STAR® 15.5 Cu. Ft. Top-Freezer Refrigerator

#### **Features and Benefits**

- Upfront temperature controls Easy-to-use controls regulate both fresh food and freezer sections
- Adjustable spillproof glass shelves Hold up to 12 oz. of spilled liquids for easy cleanup and adjust to provide additional food-storage options
- Equipped for optional icemaker Easily accommodates the installation of an icemaker
- Adjustable-humidity drawers Controls helps food stay fresh
- Snack drawer Conveniently stores favorite foods and allows for quick, easy access
- Gallon door storage Larger items are easily accommodated in the door
- Wire freezer shelf Provides additional storage for frozen foods
- Model GTE16GTHWW White
- Model GTE16GTHBB Black