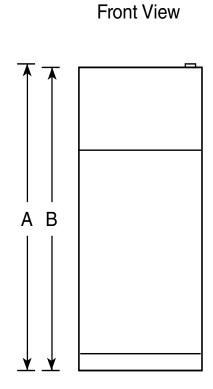

#### Dimensions and Installation Information (in inches)

| Overall<br>Dimensions | Height to top of hinge (in.) <b>A</b>                    | 64-3/4 |
|-----------------------|----------------------------------------------------------|--------|
|                       | Height to top of case (in.) <b>B</b>                     | 64-1/4 |
|                       | Case depth without door (in.) <b>C</b>                   | 25-3/4 |
|                       | Case depth less door handle (in.) <b>D</b>               | 29-1/2 |
|                       | Case depth with door handle (in.) <b>E</b>               | 31-5/8 |
|                       | Depth with fresh food door open 90° (in.) <b>F</b>       | 55-7/8 |
|                       | Width (in.) <b>G</b>                                     | 28     |
|                       | Width with door open 90° with door handle (in.) <b>H</b> | 30-5/8 |
| Air<br>Clearances     | Each side (in.)                                          | 3/4    |
|                       | Top (in.)                                                | 1      |
|                       | Back (in.)                                               | 2      |