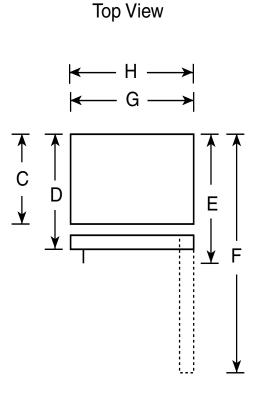

#### Dimensions and Installation Information (in inches)

| Overall<br>Dimensions | Height to top of hinge (in.) <b>A</b>                    | 64-3/4 |
|-----------------------|----------------------------------------------------------|--------|
|                       | Height to top of case (in.) <b>B</b>                     | 64-1/4 |
|                       | Case depth without door (in.) <b>C</b>                   | 25-3/4 |
|                       | Case depth less door handle (in.) <b>D</b>               | 29-1/2 |
|                       | Case depth with door handle (in.) <b>E</b>               | 31-5/8 |
|                       | Depth with fresh food door open 90° (in.) <b>F</b>       | 55-7/8 |
|                       | Width (in.) <b>G</b>                                     | 28     |
|                       | Width with door open 90° with door handle (in.) <b>H</b> | 30-5/8 |
| Air<br>Clearances     | Each side (in.)                                          | 3/4    |
|                       | Top (in.)                                                | 1      |
|                       | Back (in.)                                               | 2      |