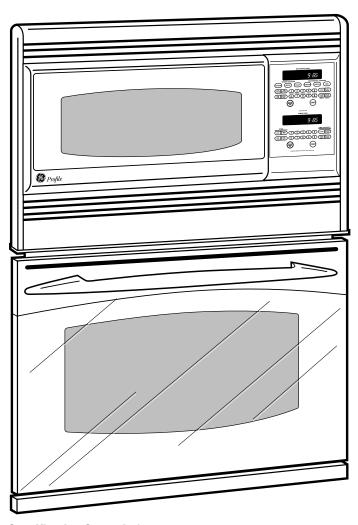

## JT965BF/CF/SF/WF – GE Profile™ 30" Built-In Double Microwave/Convection Oven

#### **Features and Benefits**

- Upper Oven − 1.6 cu. ft. Capacity Microwave/1000 Watts with Turntable
- Sensor and Convenience Cooking Controls
- Electronic Touch Controls with Kitchen Timer
- Lower Oven Extra-Large Capacity Self-Cleaning Oven with True European Convection and Delay Clean Option
- Convection Bake and Convection Roast
- TrueTemp<sup>™</sup> System
- SmartSet Electronic Oven Controls with Digipad
- 2 Oven Racks with 6 Embossed Positions
- Model JT965WFWW White on white
- Model JT965BFBB Black on black
- Model JT965CFCC Bisque on bisque
- Model JT965SFSS Stainless steel