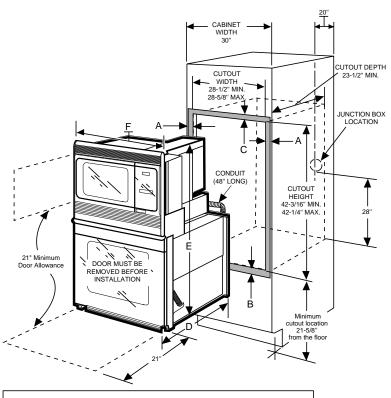

#### **Cabinet Installation Dimensions (in inches)**

MOST 30" WALL CABINETS CAN BE USED WITH THIS UNIT THE OPENING BETWEEN THE INSIDE WALLS MUST BE AT LEAST 28-1/2" WIDE

**Note:** Cabinets installed adjacent to wall ovens must have an adhesion spec of at least 194° temperature rating.

### **Specification Created 7/02**

| Cabinet                                       | 30"     |
|-----------------------------------------------|---------|
| A – Overlap of Oven Over Side Edges of Cutout | 11/16"  |
| B – Overlap of Oven at Bottom of Cutout       | 1"      |
| C – Overlap of Oven at Top of Cutout          | 1/2"    |
| Oven                                          |         |
| D – Overall Depth                             | 23-1/2" |
| E – Overall Height                            | 43-1/2" |
| F – Overall Width                             | 29-3/4" |
|                                               |         |

**Note:** Cabinets installed adjacent to wall ovens must have an adhesion spec of at least a 194°F temperature rating. **Installation Information:** Before installing, consult installation instructions packed with product for current dimensional data.

Electric wall ovens are not approved for installation with a plug and receptacle. They must be hard wired in accordance with installation instructions.