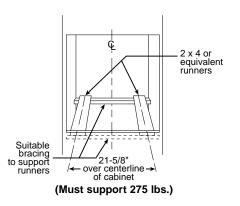

#### **Cabinet Installation Dimensions (in inches)**

MOST 30" WALL CABINETS CAN BE USED WITH THIS UNIT THE OPENING BETWEEN THE INSIDE WALLS MUST BE AT LEAST 28-1/2" WIDE

**Note:** Cabinets installed adjacent to wall ovens must have an adhesion spec of at least 194° temperature rating.

### **Specification Created 7/02**

| Cabinet                                       | 30"     |
|-----------------------------------------------|---------|
| A – Overlap of Oven Over Side Edges of Cutout | 11/16"  |
| B – Overlap of Oven at Bottom of Cutout       | 1"      |
| C – Overlap of Oven at Top of Cutout          | 1/2"    |
| Oven                                          |         |
| D – Overall Depth                             | 23-1/2" |
| E – Overall Height                            | 43-1/2" |
| F – Overall Width                             | 29-3/4" |
|                                               |         |