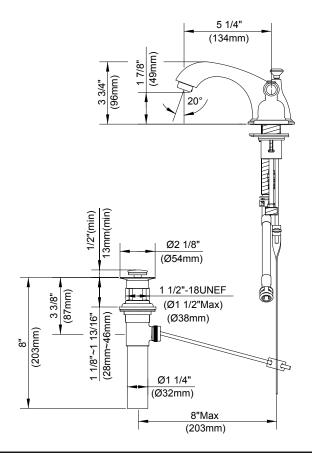

### Description

- · Ceramic disc valves
- 3 3/4" high spout, 5 1/4" spout length
- With 50/50 pop-up drain assembly
- 3 hole mount
- 1.2gpm (4.5L/min) maximum flow rate @60 psi
- Meets CEC Requirement