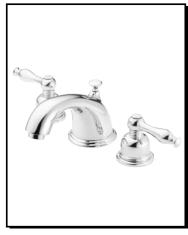

### Model

D304155

### Description

- · Ceramic disc valves
- 3 3/4" high spout, 5 1/4" spout length
- With 50/50 pop-up drain assembly
- 3 hole mount
- 1.2gpm (4.5L/min) maximum flow rate @60 psi
- Meets CEC Requirement