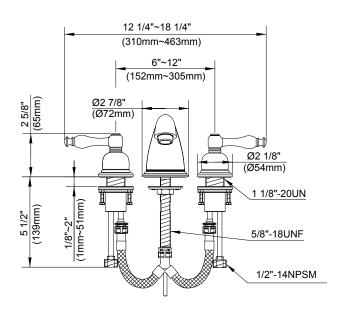

### Description

- · Ceramic disc valves
- 3 3/4" high spout, 5 1/4" spout length
- With 50/50 pop-up drain assembly
- 3 hole mount
- 1.2gpm (4.5L/min) maximum flow rate @60 psi
- Meets CEC Requirement