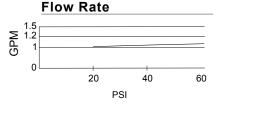

#### Description

- · Ceramic disc valves
- 6 1/8" high spout, 4 3/4" spout length
- Metal lever handles
- With 50/50 Pop-up drain assembly
- 3-hole mount, 6" ~12" installation 1.2gpm (4.5L/min) maximum flow rate @60 psi
- Meets CEC Requirement