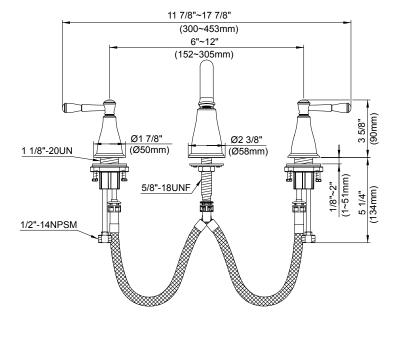

#### Description

- · Ceramic disc valves
- 6 1/8" high spout, 4 3/4" spout length
- Metal lever handles
- With 50/50 Pop-up drain assembly
- 3-hole mount, 6" ~12" installation 1.2gpm (4.5L/min) maximum flow rate @60 psi
- Meets CEC Requirement