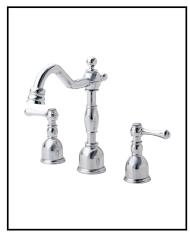

### Model

D303157

## Description

- Ceramic disc valves
- 7 ½" high swivel spout, 6 ¼" spout length
- Laminar flow
- 360° spout swivel
- · With metal touch-down drain assembly
- 3 hole mount, 4" 12" installation
- 1.2gpm (4.5L/min) maximum flow rate @60 psi
- Meets CEC Requirement