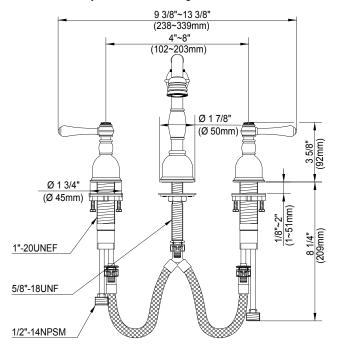

## Description

- Ceramic disc valves
- 7 ½" high swivel spout, 6 ¼" spout length
- Laminar flow
- 360° spout swivel
- · With metal touch-down drain assembly
- 3 hole mount, 4" 12" installation
- 1.2gpm (4.5L/min) maximum flow rate @60 psi
- Meets CEC Requirement