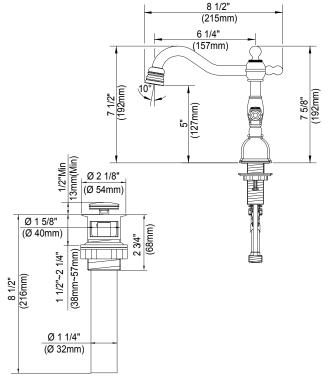

## Description

- Ceramic disc valves
- 7 ½" high swivel spout, 6 ¼" spout length
- Laminar flow
- 360° spout swivel
- · With metal touch-down drain assembly
- 3 hole mount, 4" 12" installation
- 1.2gpm (4.5L/min) maximum flow rate @60 psi
- Meets CEC Requirement