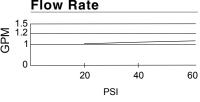

# **Description**

- · Ceramic disc valve
- 9 3/8" high swivel spout, 5" spout length
- · Metal touch down drain assembly
- · Single hole mount
- 1.2gpm (4.5L/min) maximum flow rate @60 psi
- Meets CEC Requirement