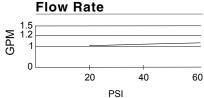

# **Description**

- · Ceramic disc valve
- 9 3/8" high swivel spout, 5" spout length
- · Metal touch down drain assembly
- · Single hole mount
- 1.2gpm (4.5L/min) maximum flow rate @60 psi
- Meets CEC Requirement