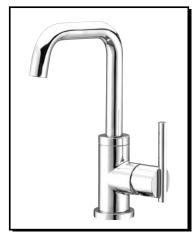

# PARMA™ TRIM LINE SINGLE HANDLE LAVATORY FAUCET

#### Model

D230558

# **Description**

- · Ceramic disc valve
- 9 3/8" high swivel spout, 5" spout length
- · Metal touch down drain assembly
- · Single hole mount
- 1.2gpm (4.5L/min) maximum flow rate @60 psi
- Meets CEC Requirement