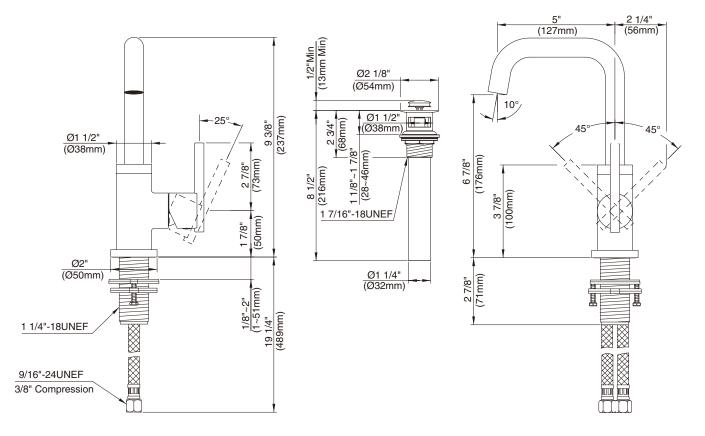

#### Model

D230558

# **Description**

- · Ceramic disc valve
- 9 3/8" high swivel spout, 5" spout length
- · Metal touch down drain assembly
- · Single hole mount
- 1.2gpm (4.5L/min) maximum flow rate @60 psi
- Meets CEC Requirement