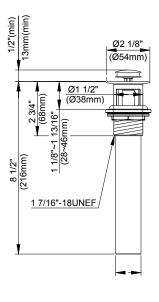

### Description

- · Ceramic disc valve
- 8 3/4" high swivel spout, 5 1/2" spout length
- 360° spout swivel
- Natural water stream
- · With metal touch down drain assembly
- 4" deck plate DA607568 sold separately for single hole mounting
- 1.2gpm (4.5L/min) maximum flow rate @60 psi
- Meets CEC Requirement