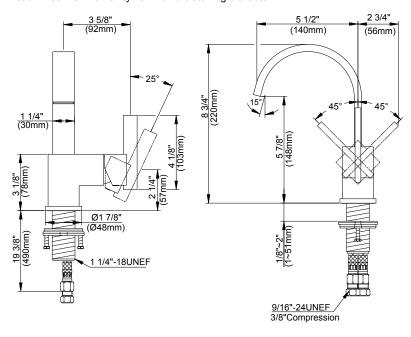

### Description

- · Ceramic disc valve
- 8 3/4" high swivel spout, 5 1/2" spout length
- 360° spout swivel
- Natural water stream
- · With metal touch down drain assembly
- 4" deck plate DA607568 sold separately for single hole mounting
- 1.2gpm (4.5L/min) maximum flow rate @60 psi
- Meets CEC Requirement