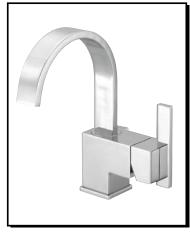

#### Model

D221144

### Description

- · Ceramic disc valve
- 8 3/4" high swivel spout, 5 1/2" spout length
- 360° spout swivel
- Natural water stream
- · With metal touch down drain assembly
- 4" deck plate DA607568 sold separately for single hole mounting
- 1.2gpm (4.5L/min) maximum flow rate @60 psi
- Meets CEC Requirement