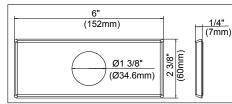

#### Finishes Available

- Chrome
- Other: Refer to Price List for additional finish

4" Deck Plate DA607568 Sold Separately

| Sub | mitta | Info | rma | tion: |
|-----|-------|------|-----|-------|
|     |       |      |     |       |