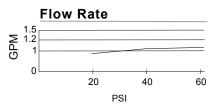

### Description

- · Ceramic disc valve
- 8 3/4" high swivel spout, 5 1/2" spout length
- 360° spout swivel
- Natural water stream
- · With metal touch down drain assembly
- 4" deck plate DA607568 sold separately for single hole mounting
- 1.2gpm (4.5L/min) maximum flow rate @60 psi
- Meets CEC Requirement