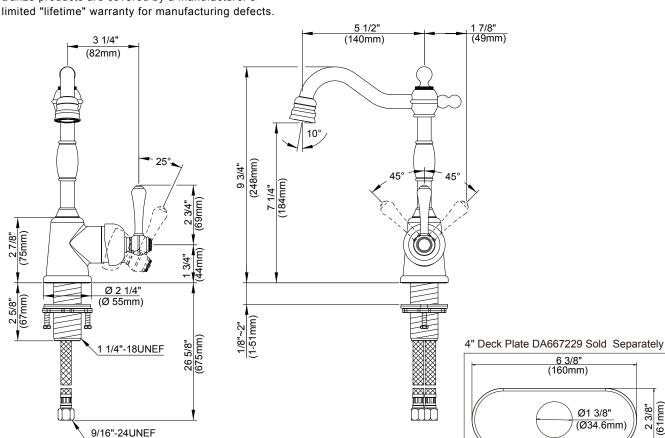

### Description

- · Ceramic disc valve
- 9 3/4" high swivel spout, 5 1/2" spout length
- 4" deck plate DA667229 sold separately for single hole mounting
- 1.75gpm (6.6L/min) maximum flow rate @60 psi