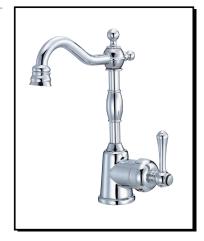

## OPULENCE™ SINGLE HANDLE BAR & CONVENIENCE FAUCET

#### Model

D150557

### Description

- · Ceramic disc valve
- 9 3/4" high swivel spout, 5 1/2" spout length
- 4" deck plate DA667229 sold separately for single hole mounting
- 1.75gpm (6.6L/min) maximum flow rate @60 psi