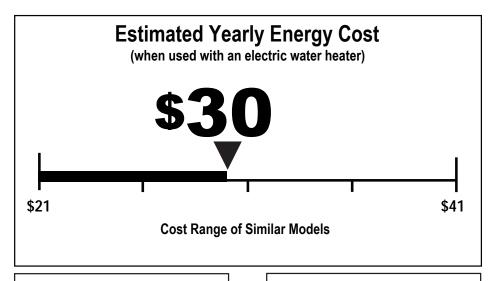

**260** kWh
Estimated Yearly Electricity Use

**\$24** 

Estimated Yearly Energy Cost (when used with a natural gas water heater)

Your cost will depend on your utility rates and use.

- •Cost range based on standard capacity models.
- Estimated energy cost based on four wash loads a week and a national average electricity cost of 12 cents per kWh and natural gas cost of \$1.09 per therm.
- •For more information, visit www.ftc.gov/appliances.