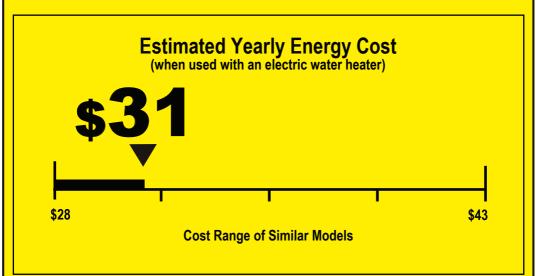

## ENERGYGUIDE

Dishwasher Capacity: Standard

Brand: BERTAZZONI Model: DW24T3IXT

234<sub>kWh</sub>

**Estimated Yearly Electricity Use** 

**\$23** 

Estimated Yearly Energy Cost (when used with a natural gas water heater)

Your cost will depend on your utility rates and use.

- Cost range based only on standard capacity models.
- Estimated energy cost based on four wash loads a week and a national average electricity cost of 14 cents per kWh and natural gas cost of \$1.21 per therm.
- For more information, visit www.ftc.gov/energy.RA