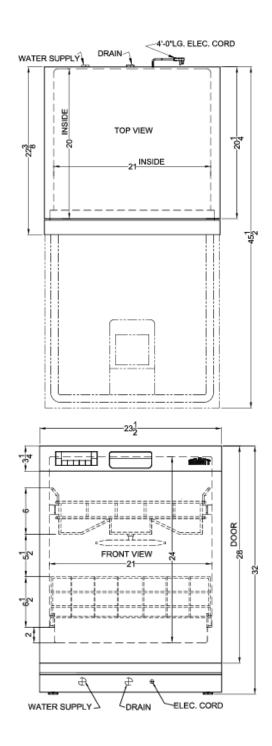

### 32" x 23.5" x 22.38" (H x W x D)

24" wide ENERGY STAR certified ADA compliant built-in dishwasher made in Europe a with stainless steel door and front controls

### DW2435SSADA Specifications:

| Overview                                                                |                                                 |
|-------------------------------------------------------------------------|-------------------------------------------------|
| Height of Cabinet                                                       | 32.0" (81 cm)                                   |
| Width                                                                   | 23.5" (60 cm)                                   |
| Depth                                                                   | 22.38" (57 cm)                                  |
| Depth with door at 90°                                                  | 45.5" (116 cm)                                  |
| Dishwasher                                                              | Standard                                        |
| Door                                                                    | Stainless Steel/Panel-<br>Ready                 |
| Cabinet                                                                 | Unfinished                                      |
| US Electrical Safety                                                    | UL                                              |
| Canadian Electrical<br>Safety                                           | ULC                                             |
| Energy Usage/Year                                                       | 234.0kWh/year                                   |
| Amps                                                                    | 12.0                                            |
| Voltage/Frequency                                                       | 115 V AC/60 Hz                                  |
| Weight                                                                  | 95.0 lbs. (43 kg)                               |
| Shipping Weight                                                         | 98.0 lbs. (44 kg)                               |
| Estimated Time to Ship                                                  | Next day shipping                               |
| Parts & Labor<br>Warranty                                               | 1 Year                                          |
| Dishwasher                                                              |                                                 |
| Number of Cycles                                                        | 5                                               |
| Number of Racks                                                         | 2                                               |
| Rack Material                                                           | Wire                                            |
| Silverware Basket                                                       | Yes                                             |
| Delayed Start                                                           | Yes                                             |
| Interior Finish                                                         | Stainless Steel                                 |
|                                                                         |                                                 |
| Interior Height                                                         | 24.0" (61 cm)                                   |
| Interior Height<br>Interior Width                                       | 24.0" (61 cm)<br>21.0" (53 cm)                  |
|                                                                         |                                                 |
| Interior Width                                                          | 21.0" (53 cm)                                   |
| Interior Width<br>Interior Depth                                        | 21.0" (53 cm)<br>20.0" (51 cm)                  |
| Interior Width<br>Interior Depth<br>Decibel Rating                      | 21.0" (53 cm)<br>20.0" (51 cm)<br>49.0 dBA      |
| Interior Width<br>Interior Depth<br>Decibel Rating<br>Number of Options | 21.0" (53 cm)<br>20.0" (51 cm)<br>49.0 dBA<br>5 |