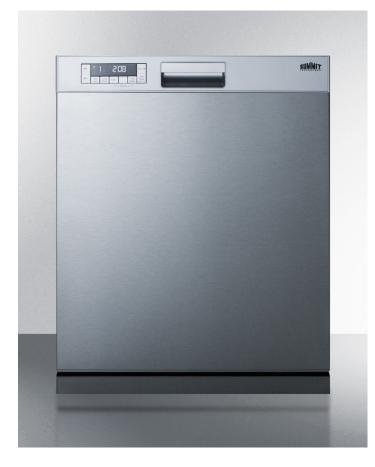

# DW2435SSADA

### 32" x 23.5" x 22.38" (H x W x D)

24" wide ENERGY STAR certified ADA compliant built-in dishwasher made in Europe a with stainless steel door and front controls

#### **Highlights:**

ENERGY STAR qualified performance to save on electricity and water usage

Front controls with a large display screen and easy-to-use buttons for intuitive operation

Stainless steel door for a professional look in any kitchen

#### **Product Features:**

| ENERGY STAR certified               | Uses less energy and water than national standards require to ensure more efficiency and lower utility bills                               |  |
|-------------------------------------|--------------------------------------------------------------------------------------------------------------------------------------------|--|
| ADA compliant                       | 32" high to fit under lower counters following ADA guidelines                                                                              |  |
| Digital controls                    | Intuitive touch button controls and LED display screen for easy use, with a program key printed on the control panel for added convenience |  |
| Front control panel                 | Easy access with touch control buttons                                                                                                     |  |
| Stainless steel door                | Attractive finish in durable stainless steel with a horizontal grain                                                                       |  |
| Convertible to accept custom panels | Stainless steel wrap can be removed by customer or installer and replaced with an alternate overlay panel for a custom look                |  |
| Ultra quiet performance             | Advanced sound absorbing construction                                                                                                      |  |
| Large capacity                      | Interior holds up to 12 standard place settings                                                                                            |  |
| Stainless steel interior            | Durable interior ensures long-lasting use                                                                                                  |  |