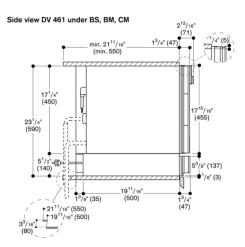

# Planning notes

The panel surface of the appliance extends 1 7/8" from the furniture cavity. Installation of BS Combi-steam oven / BM speed microwave oven / CM espresso machine directly above DV vacuuming drawer in 24" niche without a partition shelf in between. Built-in under worktop or in single niche.

The power outlet can be planned behind the appliance.