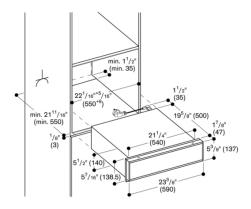

# Planning notes

The panel surface of the appliance extends 1 7/8" from the furniture cavity. Installation of BS Combi-steam oven / BM speed microwave oven / CM espresso machine directly above DV vacuuming drawer in 24" niche without a partition shelf in between. Built-in under worktop or in single niche.

The power outlet can be planned behind the appliance.