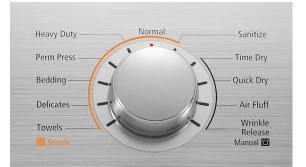

# Mulitiple cycles for a better dry

### **Cycles include:**

- Normal
- Heavy Duty
- Towels
- Permanent Press
- Bedding
- Delicates
- Santize
- Time Dry
- Air Fluff
- Quick Dry
- Wrinkle Release

DIRECT