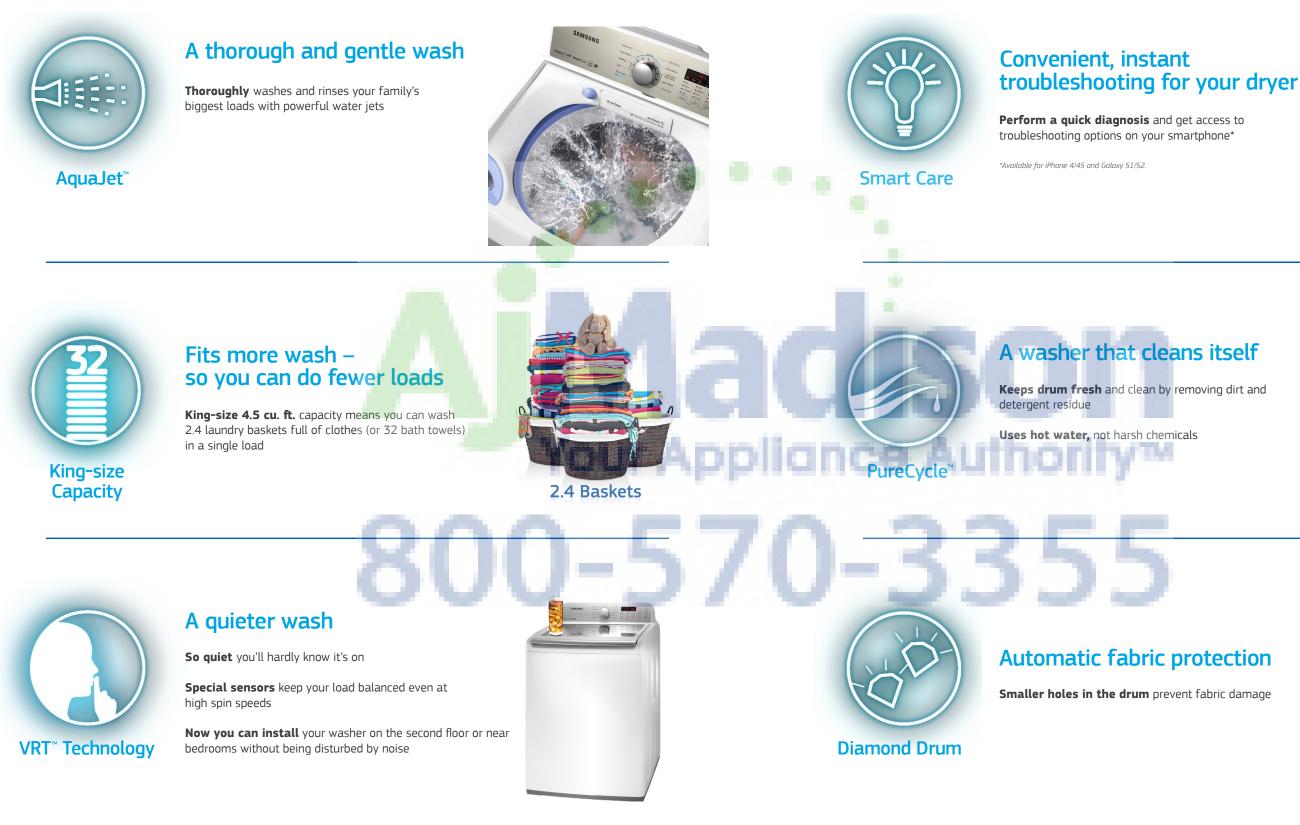

# A thorough and gentle wash

AquaJet<sup>™</sup> cleaning technology uses water jets to thoroughly wash and rinse your family's biggest loads.

| 37 |  |
|----|--|
|    |  |
|    |  |

King-size Capacity

## Fits more wash – so you can do fewer loads

Our biggest 4.5 cu. ft. capacity top-load washers easily handle 2.4 laundry baskets full of clothes (or 32 bath towels) in a single load.

## A quieter wash

Special sensors keep your load balanced, so you'll hardly know our washer is on.

Available Colors:

Platinum

White

King-size Capacity, High-Efficiency Top-Load WA456 Washer

CORE MESSAGING & **KEY VISUALS**  King-size Capacity, High-Efficiency Top-Load WA456 Washer