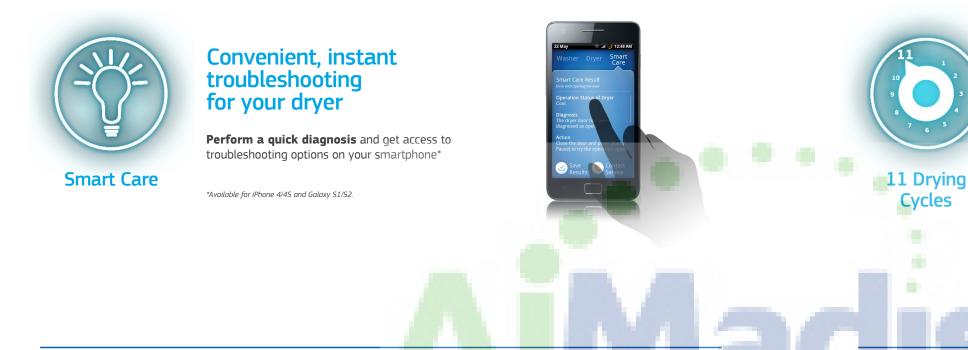

# Mulitiple cycles for a better dry

### **Cycles include:**

- Normal
- Heavy Duty
- Towels
- Permanent Press
- Bedding
- Delicates
- Santize
- Time Dry
- Air Fluff
- Quick Dry
- Wrinkle Release

DIRECT