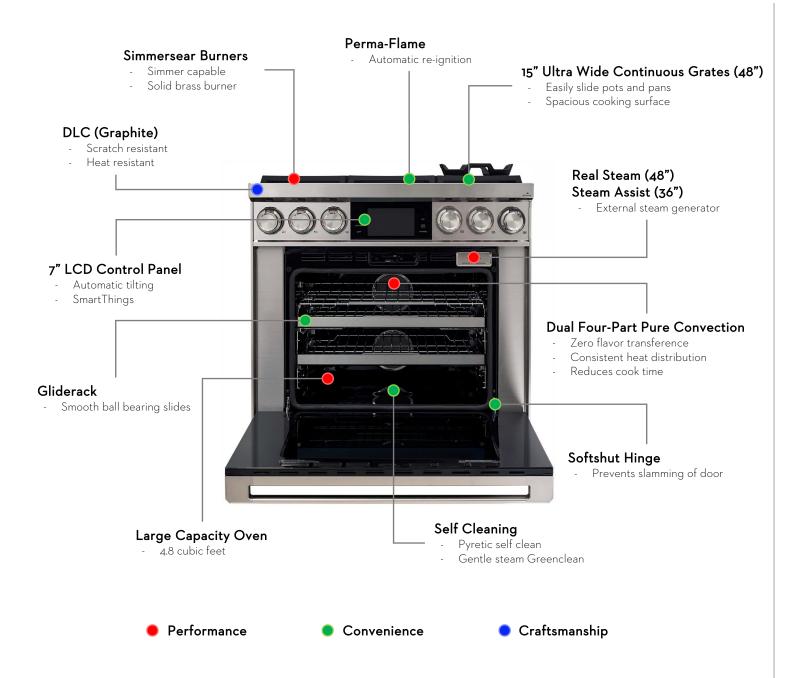

## Performance

- Promotes professional cooking results with a single burner maximum output of 22K BTU capable of simmer using solid brass dual stack burners
- Achieve meats that are juicy on the inside yet crispy on the outside using Real Steam (48") / Steam Assist (36") with external steam generator
- Large capacity oven can accommodate multiple dishes with 4.8 cubic feet of space
- Reduce cooking time with superior consistency of zero flavor transfer by distributing heat evenly across the oven with dual Four-Part Pure Convection

## Convenience

- Use multiple stock pots at a time and easily slide pots and pans across spacious cooking surface with 15" ultra wide continuous grates (48")
- Rest easy knowing that oven door will not be damaged by accidental slamming of the door
- Easily clean the oven cavity using pyretic self clean or gentle steam Greenclean
- Wi-Fi enabled 7" LCD control panel automatically tilts up with a touch and allows SmartThings integration for communication between appliances
- Easily slide oven racks in and out using Gliderack with ball-bearing slides

## Craftsmanship

- Heat resistant and scratch resistant DLC (Diamond Like Carbon) coating is applied to bullnose to protect and keep the surface clean (Graphite only)