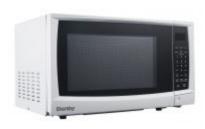

## DMW07A4WDB

## **FEATURES**

- 0.7 cu ft. capacity
- 700 Watts
- Durable and stylish exterior
- White interior
- 10 power levels
- 6 simple one touch cooking for popcorn, potato, pizza, beverage, dinner plate, reheat
- Weight/time defrost, speed defrost