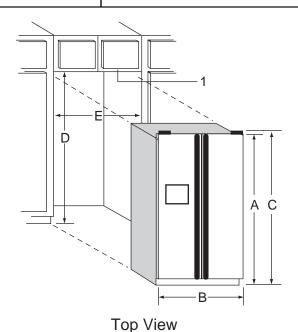

## 22 cu. ft. Counter Depth - "H" series

Dimensions

| Dillielisions |                                                                        |
|---------------|------------------------------------------------------------------------|
| Inches        | Centimeters                                                            |
| 68 1/2        | 174.0                                                                  |
| 35 5/8        | 90.5                                                                   |
| 70            | 177.8                                                                  |
| 69            | 175.3                                                                  |
| 36            | 91.4                                                                   |
| 29 1/4        | 74.3                                                                   |
| 26 3/4        | 67.9                                                                   |
| 24            | 61.0                                                                   |
| 45 1/2        | 115.6                                                                  |
| 40 3/4        | 103.5                                                                  |
|               | 68 1/2<br>35 5/8<br>70<br>69<br>36<br>29 1/4<br>26 3/4<br>24<br>45 1/2 |

## Notes:

- 1. Additional cutout space may be required for European-style door cabinets.
- 2. Height to top of cabinet.
- 3. Height to top of hinge.
- 4. Depth including door handle.
- 5. Depth excluding door handle.
- 6. Depth with door open 90°.
- 7. Width with door open 90°, including door handles.