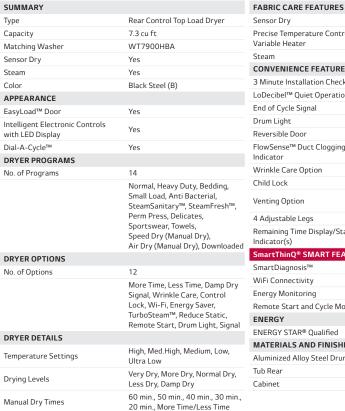

| FADRIC CARE FEATURES                             |                                               |
|--------------------------------------------------|-----------------------------------------------|
| Sensor Dry                                       | Yes                                           |
| Precise Temperature Control with Variable Heater | Yes                                           |
| Steam                                            | Yes                                           |
| CONVENIENCE FEATURES                             |                                               |
| 3 Minute Installation Check                      | Yes                                           |
| LoDecibel™ Quiet Operation                       | Yes                                           |
| End of Cycle Signal                              | Yes                                           |
| Drum Light                                       | Yes                                           |
| Reversible Door                                  | Yes                                           |
| FlowSense™ Duct Clogging<br>Indicator            | Yes                                           |
| Wrinkle Care Option                              | Yes                                           |
| Child Lock                                       | Yes                                           |
| Venting Option                                   | Electric: 4 Way Venting<br>Gas: 3 Way Venting |
| 4 Adjustable Legs                                | Yes                                           |
| Remaining Time Display/Status Indicator(s)       | Yes                                           |
| SmartThinQ® SMART FEATURES                       |                                               |
| SmartDiagnosis™                                  | Yes                                           |
| WiFi Connectivity                                | Yes                                           |
| Energy Monitoring                                | Yes (WiFi)                                    |
| Remote Start and Cycle Monitor                   | Yes                                           |
| ENERGY                                           |                                               |
| ENERGY STAR® Qualified                           | Yes                                           |
| MATERIALS AND FINISHES                           |                                               |
| Aluminized Alloy Steel Drum                      | Yes                                           |
| Tub Rear                                         | Painted                                       |
| Cabinet                                          | Painted Steel                                 |
|                                                  |                                               |