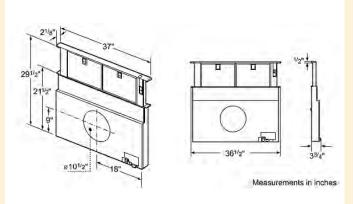

## **Dimensions:**

| 36" Downdraft                                                                                            |
|----------------------------------------------------------------------------------------------------------|
| DHD3614UC                                                                                                |
| 30", 36"                                                                                                 |
| 37"W x 29 ½"H x 4 ¼" x 3 ¾"D                                                                             |
| 14"                                                                                                      |
| Brushed Stainless Steel                                                                                  |
| Wall or Island behind Cooktop                                                                            |
| Purchased Separately                                                                                     |
|                                                                                                          |
| 6" Round                                                                                                 |
| Down, Left, or Right                                                                                     |
| Full-face Mesh                                                                                           |
| 2                                                                                                        |
| Kit Sold Separately (DHDRM36UC)                                                                          |
| Front Slide Control                                                                                      |
| 3                                                                                                        |
|                                                                                                          |
| 15 Amps (min) 120 VAC, 60 Hz                                                                             |
| Purchased Separately                                                                                     |
| DHZDHR6 Transition Required                                                                              |
| 14 %"W x 19"H x 10 ¼"D                                                                                   |
| DHZDHR6 Transition Required                                                                              |
| 14 1/8"W x 12 3/4"H x 9 7/8"D                                                                            |
|                                                                                                          |
| 15 ¼"W x 14 %"H x 6 ¼"D                                                                                  |
| Purchased Separately                                                                                     |
| 15 <sup>1</sup> / <sub>4</sub> "W x 14 <sup>3</sup> / <sub>4</sub> "H x 6 <sup>3</sup> / <sub>4</sub> "D |
|                                                                                                          |
|                                                                                                          |
|                                                                                                          |