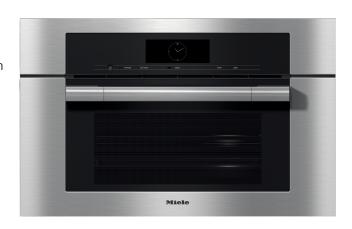

# **DGC 7775 XL**

# 30" Combi-Steam Oven, Plumbed - ContourLine

## Features:

- Combi-Steam Ovens: Steam ovens with full fledged oven function
- DirectWater Plus water and drain plumbed in
- M-Touch Display with Motion React Simple to use touch controls that react when approached
- · Roast Probe Precise temperature control of food
- Mix & Match use your Miele@home app or the WiFi enabled appliance to create recipes for full meals