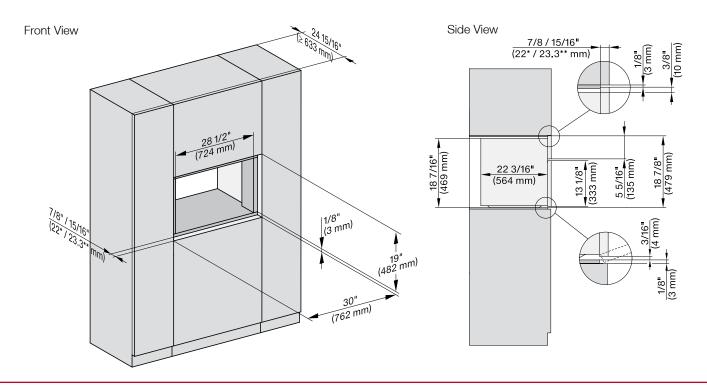

### FLUSH CUTOUT DIMENSIONS

- A Cut-out (4" x 28" [100 mm x 720 mm]) in the bottom of the cabinet for the power cord and Ventilation
- ①- Electrical and water supplies are recommended to be placed in adjacent cabinetry.

  Additional cabinet depth is required when placing the electrical and water supplies behind the appliance.