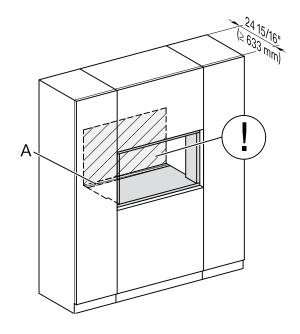

### PROUD CUTOUT DIMENSIONS

- A Cut-out (4" x 28" [100 mm x 720 mm]) in the bottom of the cabinet for the power cord and Ventilation
- ①- Electrical and water supplies are recommended to be placed in adjacent cabinetry.

  Additional cabinet depth is required when placing the electrical and water supplies behind the appliance.