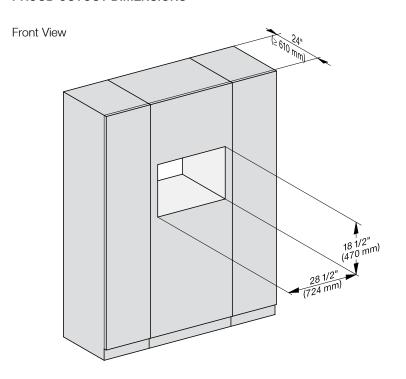

## MATERIAL #

11875760

| SPECIFICATIONS                   |                                                                                                                                                        |
|----------------------------------|--------------------------------------------------------------------------------------------------------------------------------------------------------|
| Overall Unit Dimensions          | 29¹³/₁₅" (757 mm) W x<br>18²/₅" (479 mm) H x<br>23¹/₅" (587 mm) D                                                                                      |
| Niche                            |                                                                                                                                                        |
| Minimum Cabinet Niche<br>Opening | 28½" (724 mm) W x<br>18½" (470 mm) H x<br>24" (610 mm) D                                                                                               |
| Plumbing                         |                                                                                                                                                        |
| Water Supply<br>Requirements     | <ul> <li>Cold water connection</li> <li>Male 1/4" compression fitting</li> <li>Water pressure range 14.5 psi<br/>(1 bar) and 87 psi (6 bar)</li> </ul> |
| Water Connection Line (Supplied) | Length: 6' 6" (2 m)<br>Female 1/4" compression.                                                                                                        |
| Drain Hose<br>(Supplied)         | Length: 9' 10" (3 m)<br>7/8" (22 mm) internal diameter                                                                                                 |
| Electrical                       |                                                                                                                                                        |
| Electrical Requirements          | 208V/240V, 60Hz, 20 Amps                                                                                                                               |
| Power Cord                       | NEMA 6-20 plug, 6' 6" (2 m)                                                                                                                            |
| Shipping                         |                                                                                                                                                        |
| Shipping Weight                  | 143 lbs (65 kg)                                                                                                                                        |
| Shipping Dimensions              | 28 <sup>5</sup> / <sub>8</sub> " (726 mm) W x<br>29 <sup>1</sup> / <sub>4</sub> " (743 mm) H x<br>32 <sup>1</sup> / <sub>2</sub> " (825 mm) D          |