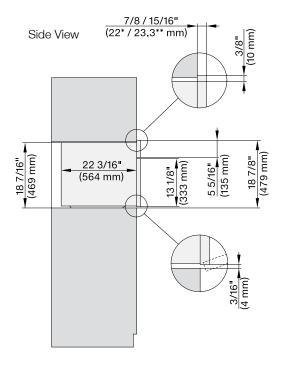

## MATERIAL #

11875760

| SPECIFICATIONS                   |                                                                                                                                                        |
|----------------------------------|--------------------------------------------------------------------------------------------------------------------------------------------------------|
| Overall Unit Dimensions          | 29¹³/₁₅" (757 mm) W x<br>18²/₅" (479 mm) H x<br>23¹/₅" (587 mm) D                                                                                      |
| Niche                            |                                                                                                                                                        |
| Minimum Cabinet Niche<br>Opening | 28½" (724 mm) W x<br>18½" (470 mm) H x<br>24" (610 mm) D                                                                                               |
| Plumbing                         |                                                                                                                                                        |
| Water Supply<br>Requirements     | <ul> <li>Cold water connection</li> <li>Male 1/4" compression fitting</li> <li>Water pressure range 14.5 psi<br/>(1 bar) and 87 psi (6 bar)</li> </ul> |
| Water Connection Line (Supplied) | Length: 6' 6" (2 m)<br>Female 1/4" compression.                                                                                                        |
| Drain Hose<br>(Supplied)         | Length: 9' 10" (3 m)<br>7/8" (22 mm) internal diameter                                                                                                 |
| Electrical                       |                                                                                                                                                        |
| Electrical Requirements          | 208V/240V, 60Hz, 20 Amps                                                                                                                               |
| Power Cord                       | NEMA 6-20 plug, 6' 6" (2 m)                                                                                                                            |
| Shipping                         |                                                                                                                                                        |
| Shipping Weight                  | 143 lbs (65 kg)                                                                                                                                        |
| Shipping Dimensions              | 28 <sup>5</sup> / <sub>8</sub> " (726 mm) W x<br>29 <sup>1</sup> / <sub>4</sub> " (743 mm) H x<br>32 <sup>1</sup> / <sub>2</sub> " (825 mm) D          |