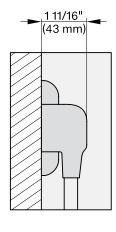

### FLUSH CUTOUT DIMENSIONS

- A Cut-out (4" x 28" [100 mm x 720 mm]) in the bottom of the cabinet for the power cord and Ventilation
- ①- Electrical and water supplies are recommended to be placed in adjacent cabinetry.

  Additional cabinet depth is required when placing the electrical and water supplies behind the appliance.