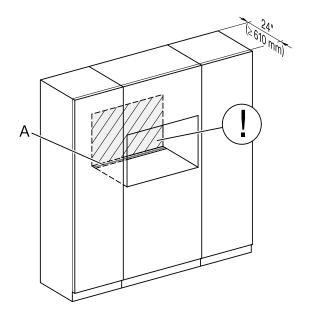

### FLUSH CUTOUT DIMENSIONS

- A Cut-out (4" x 28" [100 mm x 720 mm]) in the bottom of the cabinet for the power cord and Ventilation
- ①- Electrical and water supplies are recommended to be placed in adjacent cabinetry.

  Additional cabinet depth is required when placing the electrical and water supplies behind the appliance.

### PROUD CUTOUT DIMENSIONS

- A Cut-out (4" x 28" [100 mm x 720 mm]) in the bottom of the cabinet for the power cord and Ventilation
- ①- Electrical and water supplies are recommended to be placed in adjacent cabinetry.