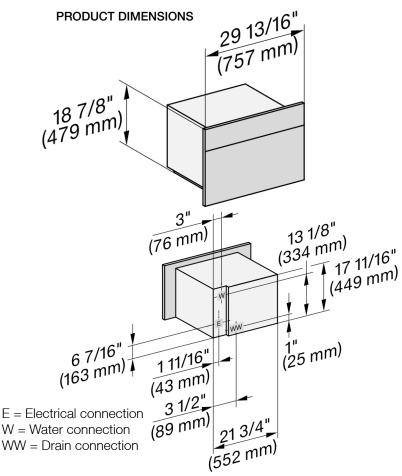

## MATERIAL #

11875760

| SPECIFICATIONS                   |                                                                                                                                                        |
|----------------------------------|--------------------------------------------------------------------------------------------------------------------------------------------------------|
| Overall Unit Dimensions          | 29¹³/₁₅" (757 mm) W x<br>18²/₅" (479 mm) H x<br>23¹/₅" (587 mm) D                                                                                      |
| Niche                            |                                                                                                                                                        |
| Minimum Cabinet Niche<br>Opening | 28½" (724 mm) W x<br>18½" (470 mm) H x<br>24" (610 mm) D                                                                                               |
| Plumbing                         |                                                                                                                                                        |
| Water Supply<br>Requirements     | <ul> <li>Cold water connection</li> <li>Male 1/4" compression fitting</li> <li>Water pressure range 14.5 psi<br/>(1 bar) and 87 psi (6 bar)</li> </ul> |
| Water Connection Line (Supplied) | Length: 6' 6" (2 m)<br>Female 1/4" compression.                                                                                                        |
| Drain Hose<br>(Supplied)         | Length: 9' 10" (3 m)<br>7/8" (22 mm) internal diameter                                                                                                 |
| Electrical                       |                                                                                                                                                        |
| Electrical Requirements          | 208V/240V, 60Hz, 20 Amps                                                                                                                               |
| Power Cord                       | NEMA 6-20 plug, 6' 6" (2 m)                                                                                                                            |
| Shipping                         |                                                                                                                                                        |
| Shipping Weight                  | 143 lbs (65 kg)                                                                                                                                        |
| Shipping Dimensions              | 28 <sup>5</sup> / <sub>8</sub> " (726 mm) W x<br>29 <sup>1</sup> / <sub>4</sub> " (743 mm) H x<br>32 <sup>1</sup> / <sub>2</sub> " (825 mm) D          |