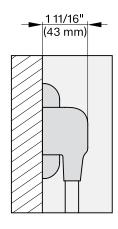

## MATERIAL #

11875760

| SPECIFICATIONS                   |                                                                                                                                                        |
|----------------------------------|--------------------------------------------------------------------------------------------------------------------------------------------------------|
| Overall Unit Dimensions          | 29¹³/₁₅" (757 mm) W x<br>18²/₅" (479 mm) H x<br>23¹/₅" (587 mm) D                                                                                      |
| Niche                            |                                                                                                                                                        |
| Minimum Cabinet Niche<br>Opening | 28½" (724 mm) W x<br>18½" (470 mm) H x<br>24" (610 mm) D                                                                                               |
| Plumbing                         |                                                                                                                                                        |
| Water Supply<br>Requirements     | <ul> <li>Cold water connection</li> <li>Male 1/4" compression fitting</li> <li>Water pressure range 14.5 psi<br/>(1 bar) and 87 psi (6 bar)</li> </ul> |
| Water Connection Line (Supplied) | Length: 6' 6" (2 m)<br>Female 1/4" compression.                                                                                                        |
| Drain Hose<br>(Supplied)         | Length: 9' 10" (3 m)<br>7/8" (22 mm) internal diameter                                                                                                 |
| Electrical                       |                                                                                                                                                        |
| Electrical Requirements          | 208V/240V, 60Hz, 20 Amps                                                                                                                               |
| Power Cord                       | NEMA 6-20 plug, 6' 6" (2 m)                                                                                                                            |
| Shipping                         |                                                                                                                                                        |
| Shipping Weight                  | 143 lbs (65 kg)                                                                                                                                        |
| Shipping Dimensions              | 28 <sup>5</sup> / <sub>8</sub> " (726 mm) W x<br>29 <sup>1</sup> / <sub>4</sub> " (743 mm) H x<br>32 <sup>1</sup> / <sub>2</sub> " (825 mm) D          |