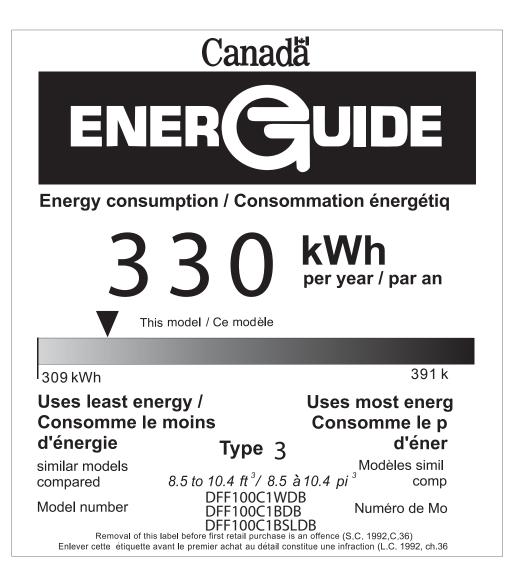

U.S.Government

Federal law prohibits removal of this label before consumer purchase.

G

Refrigerator-Freezer

- With Automatic Defrost
- With Top-Mounted Freezer
- Without Through-The-Door Ice Service

Danby Products Inc. ModelDFF100C1WDB DFF100C1BDB DFF100C1BSLDB Capacity:9.9 Cubic Feet

Compare ONLY to other labels with yellow numbers. Labels with yellow numbers are based on the same test procedures.

- Your cost will depend on your utility rates and use.
- Cost range based only on models of similar capacity with automatic defrost, top-mounted freezer,and without through-the-door ice service.
- Estimated energy cost based on a national average electricity cost of 12 cents per kWh.