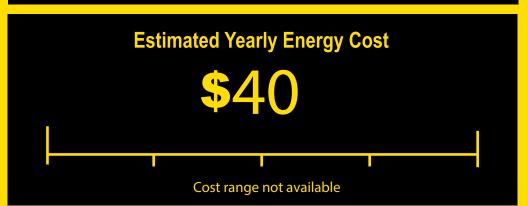

U.S.Government

Federal law prohibits removal of this label before consumer purchase.

G

Refrigerator-Freezer

- With Automatic Defrost
- With Top-Mounted Freezer
- Without Through-The-Door Ice Service

Danby Products Inc. ModelDFF100C1WDB DFF100C1BDB DFF100C1BSLDB Capacity:9.9 Cubic Feet

Compare ONLY to other labels with yellow numbers. Labels with yellow numbers are based on the same test procedures.

- Your cost will depend on your utility rates and use.
- Cost range based only on models of similar capacity with automatic defrost, top-mounted freezer,and without through-the-door ice service.
- Estimated energy cost based on a national average electricity cost of 12 cents per kWh.

## ftc.gov/energy