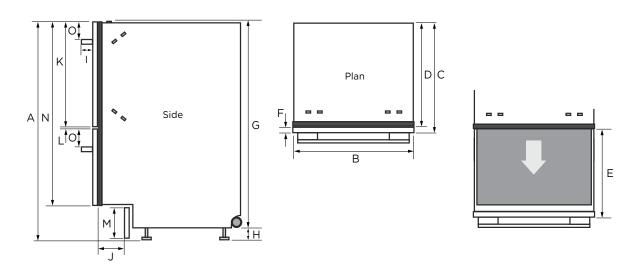

## **Double Dishdrawer™ Tall Product Dimensions**

Stainless Steel DD24DUT7, Integrated DD24DTI7, Stainless Steel DD24DVT7

| Product Dimensions (inches) |                                                                                                                                                 | Stainless<br>Steel Door<br>DD24DUT7<br>DD24DVT7 | Panel Ready<br>Integrated Door<br>DD24DT17 |
|-----------------------------|-------------------------------------------------------------------------------------------------------------------------------------------------|-------------------------------------------------|--------------------------------------------|
| A                           | Overall height <sup>1</sup> of product                                                                                                          | 34 - 36 %" 2                                    | 34 - 36 %" 2                               |
| В                           | Overall width of product                                                                                                                        | 23 13/6"                                        | 23 %6"                                     |
| С                           | Overall depth of product (excl. handle)                                                                                                         | 22 11/16"                                       | 22 ½"                                      |
| D                           | Depth of chassis (to back of front panel)                                                                                                       | 21 3/4"                                         | 21 3/4"                                    |
| E                           | Maximum extension of drawer (excl. handle)                                                                                                      | 21 3/4"                                         | 21 7/16"                                   |
| F                           | Depth of front panel (excl. handle)                                                                                                             | 1"                                              | 5/8 - <sup>13</sup> / <sub>16</sub> "      |
| G                           | Height <sup>1</sup> of chassis                                                                                                                  | 33 "/6"                                         | 33 11/6"                                   |
| Н                           | Height of levelling feet                                                                                                                        | ¾s - 2 1 ¼6″ <sup>2</sup>                       | 3/8 - 2 11/16" <sup>2</sup>                |
|                             | Depth of handle                                                                                                                                 | 2 %"                                            | -                                          |
| J                           | Depth of toekick recess (to back of front panel) <sup>3</sup>                                                                                   | 1 % - 3 %"                                      | 1 % - 3 %"                                 |
| K                           | Height of upper front panel                                                                                                                     | 17 3/8"                                         | min. 17 ¾"                                 |
| L                           | Ventilation gap between front panels                                                                                                            | 5/6″                                            | min. ‰″                                    |
| М                           | Height of toekick panel (adjustable)                                                                                                            | 2 ¾ - 4 ¾"                                      | 2 ¾ - 4 ¾"                                 |
| N                           | Height of drawer fronts                                                                                                                         | 29 <sup>15</sup> / <sub>16</sub> "              | min. 29 15/16"                             |
| 0                           | Height from top of handle to top of front panel                                                                                                 | 2 7/16"                                         | -                                          |
|                             | Includes 1/6" (2mm) high bracket slots. 2 Depending on adjustment of leveling feet. 3 Adjustable to match toekick recess on adjoining cabinetry |                                                 |                                            |