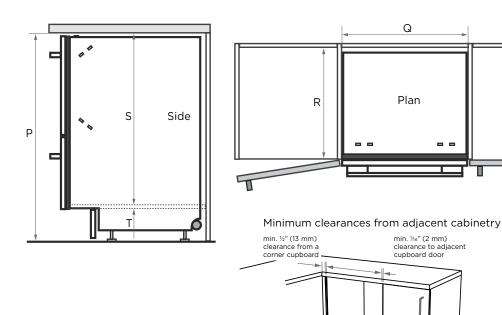

## **Double Dishdrawer™ Tall Cabinetry Dimensions**

Stainless Steel DD24DUT7, Integrated DD24DTI7, Stainless Steel DD24DVT7