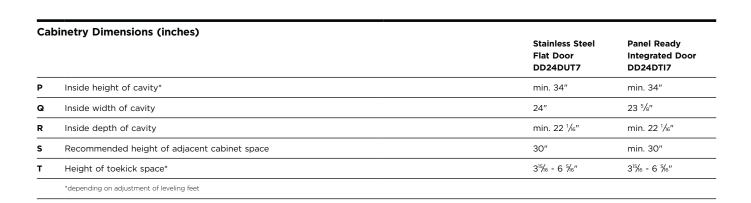

## **Double Dishdrawer™ Tall Cabinetry Dimensions**

Stainless Steel DD24DUT7, Integrated DD24DTI7, Stainless Steel DD24DVT7