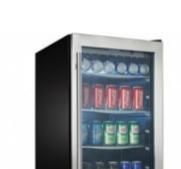

## Danby Designer 124 (355mL) Can Capacity Beverage Center DBC434A1BSSDD

## **FEATURES**

- 4.3 cu. ft. beverage centre stores up to 124 soda cans (12 oz /355 ml) or 88 soda cans and 9 bottles of wine
- Temperature range of 2 18C (36°F to 64°F)
- Superior Fan forced cooling maintains a consistent internal temperature throughout the cabinet
- Know the temperature at a glance with our digital thermostat and through the door display
- White LED interior lighting showcases the contents
- Customize for your space with reversible door hinge for left or right hand opening
- Contemporary stainless steel door frame, with matching door handle and shelf trim
- Thermostat reverts to the last temperature setting after a power outage and includes temperature and door ajar alarms

## **SPECIFICATIONS**

| Dimensions               |                                                                            |         |
|--------------------------|----------------------------------------------------------------------------|---------|
| Product Width            | 49.28 cm                                                                   | 19.4"   |
| Product Depth            | 61.21 cm                                                                   | 24.1"   |
| Product Height           | 84.07 cm                                                                   | 33.1"   |
|                          |                                                                            |         |
| Shipping Details         |                                                                            |         |
| Weight                   | 43.00kg                                                                    | 94.80lb |
|                          |                                                                            |         |
| Capacity                 |                                                                            |         |
| Loading Capacity         | <ul><li>124 Can Capacity<br/>(12oz / 355mL)</li><li>4.34 cu. ft.</li></ul> |         |
| <b>UPC:</b> 067638902434 |                                                                            |         |
|                          |                                                                            |         |