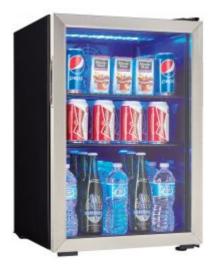

## Danby 95 (355mL) Can Capacity Beverage Center DBC026A1BSSDB

## FEATURES

- 2.6 cu. ft. beverage centre stores up to 95 soda cans (12 oz /355 ml)
- Temperature ranges 6°C 15°C (43F 57F)
- Superior Fan forced cooling maintains a consistent internal temperature throughout the cabinet
- Easy access mechanical thermostat
- Blue LED interior lighting showcases the contents
- Customize for your space with reversible door hinge for left or right hand opening
- Tempered glass door with stainless steel trim
- Customized storage with 3 adjustable shelves

## **SPECIFICATIONS**

| Dimensions        |                                                                            |         |
|-------------------|----------------------------------------------------------------------------|---------|
| Product Width     | 44.45 cm                                                                   | 17.5"   |
| Product Depth     | 50.04 cm                                                                   | 19.7"   |
| Product Height    | 68.83 cm                                                                   | 27.1"   |
|                   |                                                                            |         |
| Shipping Details  |                                                                            |         |
| Weight            | 26.90kg                                                                    | 59.30lb |
| Capacity          |                                                                            |         |
| Loading Capacity  | <ul> <li>2.6 Cu.Ft.</li> <li>95 Can Capacity (12oz<br/>/ 355mL)</li> </ul> |         |
| UPC: 067638004619 |                                                                            |         |