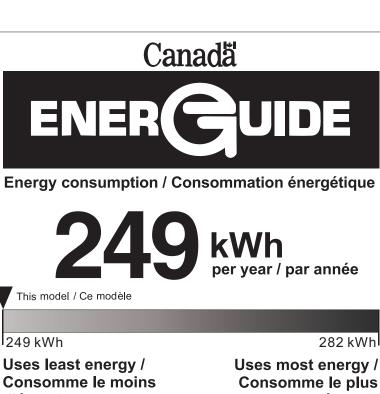

## DAR110A1WDD\BSLDD

Consomme le moins d'énergie

d'énergie Type 3A

similar models compared

10.5 to 12.4 ft<sup>3</sup>/10.5 à 12.4 pi<sup>3</sup>

Modèles similaires comparés

Model number

DAR110A1WDD DAR110A1BSLDD

Numéro de Modèle

Removal of this label before first retail purchase is an offence (S.C. 1992, C.36) Enlever cette étiquette avant le premier achat au détail constitue une infraction (L.C. 1992, ch.36)

The ENERGY STAR® mark on this EnerGuide label signifies that this is an energy-efficient appliance. Its energy performance meets or exceeds the Government of Canada's high efficiency levels. Use the EnerGuide rating to determine how this appliance compares to other similar models.

La marque **ENERGY STAR**® sur cette étiquette ÉnerGuide signifie que l'appareil est éconergétique et que son rendement énergétique satisfait ou dépasse les niveaux de haute efficacité du gouvernement du Canada .Utilisez la cote ÉnerGuide afin de comparer le rendement de l'appareil avec celui d'autres modèles similaires.