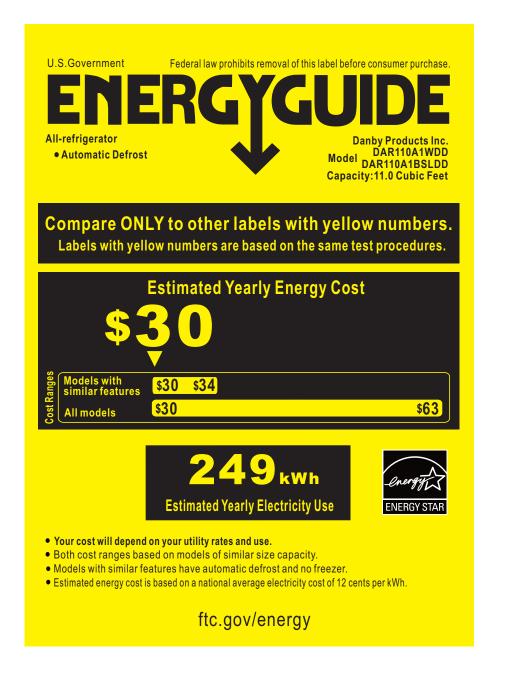

## DAR110A1WDD\BSLDD

Consomme le moins d'énergie

d'énergie Type 3A

similar models compared

10.5 to 12.4 ft<sup>3</sup>/10.5 à 12.4 pi<sup>3</sup>

Modèles similaires comparés

Model number

DAR110A1WDD DAR110A1BSLDD

Numéro de Modèle

Removal of this label before first retail purchase is an offence (S.C. 1992, C.36) Enlever cette étiquette avant le premier achat au détail constitue une infraction (L.C. 1992, ch.36)

The ENERGY STAR® mark on this EnerGuide label signifies that this is an energy-efficient appliance. Its energy performance meets or exceeds the Government of Canada's high efficiency levels. Use the EnerGuide rating to determine how this appliance compares to other similar models.

La marque **ENERGY STAR**® sur cette étiquette ÉnerGuide signifie que l'appareil est éconergétique et que son rendement énergétique satisfait ou dépasse les niveaux de haute efficacité du gouvernement du Canada .Utilisez la cote ÉnerGuide afin de comparer le rendement de l'appareil avec celui d'autres modèles similaires.