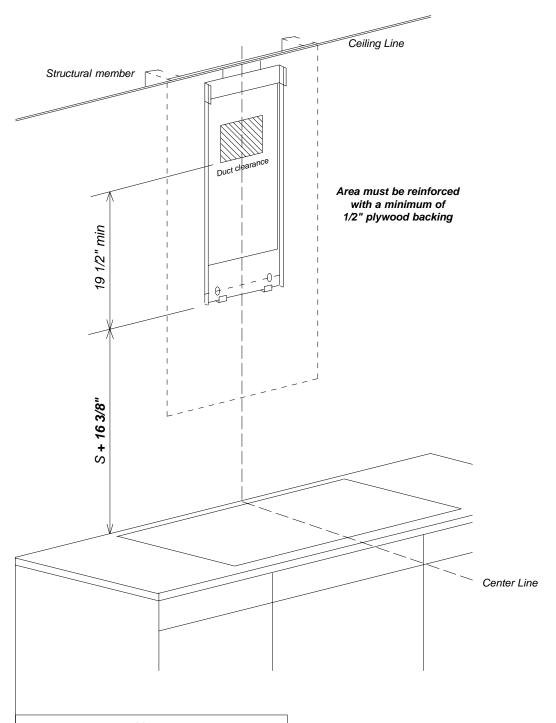

# Installation Dimensions Decorator Wall Hoods DA5321W

### Notes

- Center unit over cooking surface
- Distance "S" is determined by the cooking surface. Minimum distance "S" is:
  - 18" for electric surfaces
  - 30" for gas surfaces
- Area behind mounting plates MUST be reinforced using a minimum of 1/2" plywood. Reinforcing material should be affixed to structural wall members