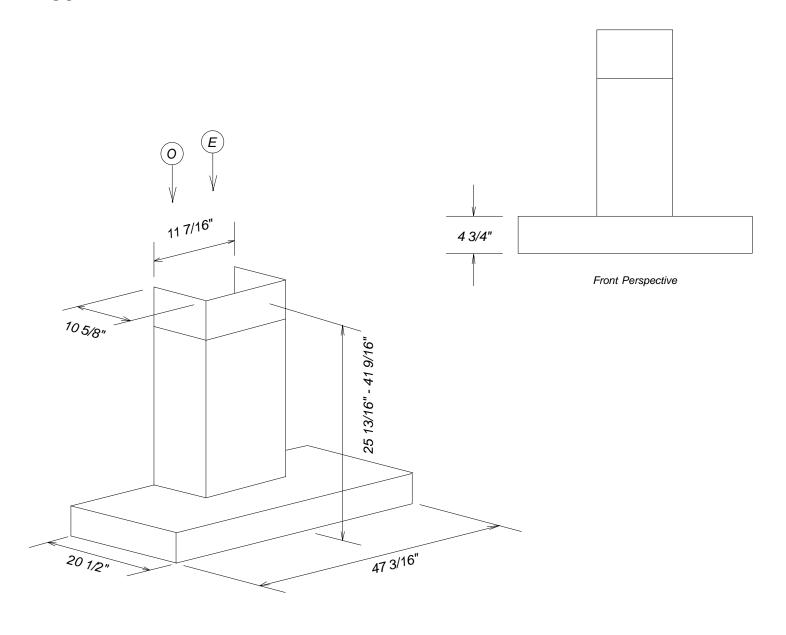

## Product Dimensions Decorator Wall Hood DA5321W

## Location Codes

- E 110 Volt 15 Amp 3-wire power supply connects through top or rear of chimney.
- O Standard 110 Volt Outlet

### Notes

- All installations must be done in accordance with local codes.
- 6" duct connects to blower system inside chimney.