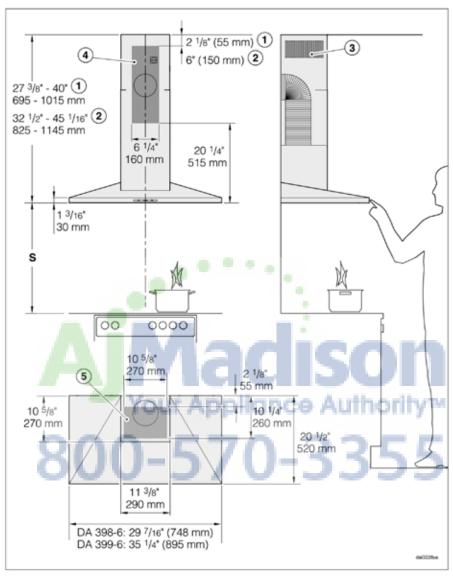

| SPECIFICATIONS                               |                                                                                                                                         |
|----------------------------------------------|-----------------------------------------------------------------------------------------------------------------------------------------|
| <b>DA 398-6 — Item</b> 28398650USA           |                                                                                                                                         |
| Vented or Recirculating                      | 625 CFM setting                                                                                                                         |
| Canopy Dimensions                            | 29 <sup>7</sup> / <sub>16</sub> " (748 mm) W x 4 <sup>8</sup> / <sub>4</sub> " (121 mm) H x 20 <sup>1</sup> / <sub>2</sub> " (520 mm) D |
| Dimensions (Standard Height) - Vented        | 27 <sup>3</sup> / <sub>8</sub> " — 40" (695—1015mm) H                                                                                   |
| Dimensions (Standard Height) - Recirculating | $32^{1/2}$ " $-45^{1/16}$ " (825 $-1145$ mm) H                                                                                          |
| Chimney Dimensions                           | 113/8" (290mm) W x 101/4" (260mm) D                                                                                                     |
| Minimum distance above cooktop               | Please refer to page 26 of the installation manual                                                                                      |
| Color                                        | Available in brushed stainless steel or RAL colors                                                                                      |
| Electrical                                   |                                                                                                                                         |
| Electrical Requirements                      | 120 V, 60 Hz, 15 Amps                                                                                                                   |
| Power Cord                                   | Molded plug 2.5 ft (0.75m) NEMA 5-15                                                                                                    |
| Electrical Rating                            | 450 W (Blower: 350 W; Lighting: 2x50 W)                                                                                                 |
| Optional Accessories                         |                                                                                                                                         |
| Recirculating Kit                            | DUW 20 Recirculating Kit                                                                                                                |
| OdorFree Charcoal Filter                     | DKF 12-1 OdorFree Charcoal Filter                                                                                                       |
| Reducing Collar (air flow max. 400 CFM)      |                                                                                                                                         |
| Shipping                                     |                                                                                                                                         |
| Shipping Weight                              | 55.3 lbs (25.1kg)                                                                                                                       |
| Support                                      |                                                                                                                                         |
| Call                                         | 800.843.7231                                                                                                                            |
| 20/20                                        | ⁴2020technologies.com                                                                                                                   |

## **PRODUCT VIEW**

The drawing is not to scale.

- 1 Extraction
- Recirculation
- 3 Air vent positioned at top for recirculation
- Mounting area (only is required for recirculation ventilation hoods). Wall
  and ceiling area for exhaust duct opening and for wall socket installation.
  Only the wall socket installation is required for recirculation hoods.

Vent collar Ø 6" (150 mm), with adapter Ø 5" (125 mm).

PLEASE NOTE: The majority of the weight of the installed ventilation system will be supported by the lower retaining plate. It must be firmly attached to the stud framing behind the drywall. If studs are not available in the required locations, a plywood backing (min. ½" (13 mm) thick) spanning at least two studs must be installed. Failure to adequately support the weight as stated may result in the ventilation system falling off the wall, causing personal injury and property damage.