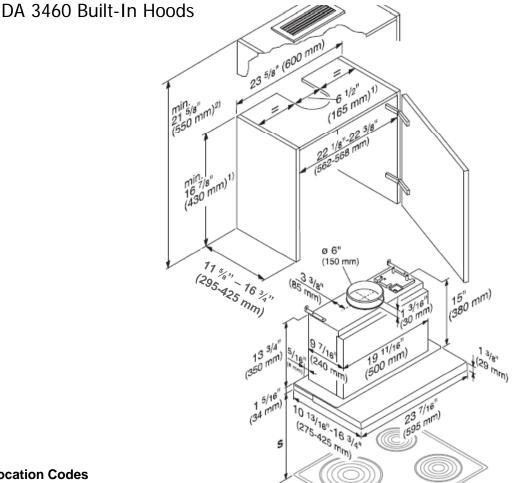

## **Location Codes**

S- Distance between cooktop and hood

|                                                                                           | Miele Cooktops | Non-Miele<br>Cooktops |
|-------------------------------------------------------------------------------------------|----------------|-----------------------|
| Electric Cooktops                                                                         | 24" (610 mm)   |                       |
| Electric Barbeques and Fryers                                                             | 26" (660 mm)   |                       |
| Multiburner Gas cooktops<br>≤ 43,000 BTU (12.6 KW)<br>and no burner > 15,000 BTU (4.5 KW) | 26" (660 mm)   | 30" (760 mm)          |
| Single burner (Wok) ≤ 20,500 BTU (6 KW)                                                   | 26" (660 mm)   | 30" (760 mm)          |
| All other gas cooktops                                                                    | 30" (760 mm)   |                       |
|                                                                                           |                |                       |

## **Notes**

Consider accessories when measuring cabinet height and cutouts.

Unit must be installed through the front of the cabinet. Cabinet should not be designed with lower rail.

If installing the exhaust hood in an overhead cabinet or if using a front panel made of wood or plastic, observe the instructions of the manufacturer of the gas cooktop regarding the use of flammable materials above the cooktop. If not otherwise specified in the instructions, ensure a distance of at least 30" (762 mm) from the gas cooktop.

All installations must be done in accordance with local codes.

Drawing is not to scale

Specification Sheets OJS 05252012