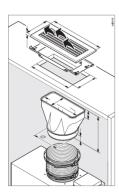

NEMA 5-15

The hood comes equipped with a 4 ft (1.2 m) power cord with a NEMA 5-15 molded plug for connection to a 120 VAC, 60 Hz, 15 A power

06485741 DKF 13 Charcoal Filter for recirculation

06544200 DML 300 Lightshield Installation Kit – Accessory allows for a custom front panel. (Install Manual Supplied) Item 28346055USA Shipping weight 31 lbs (14.1 kg)