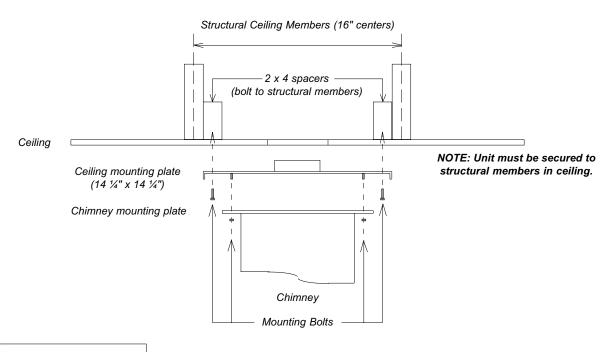

## Installation Dimensions Decorator Island Hood DA220-2

Ceiling mounting plate

Chimney mounting plate

## Notes

- · Center unit over cooking surface
- Bolt spacers to structural members
- Attach ceiling mounting plate to spacers in ceiling using supplied mounting bolts
- External ducting connects to ceiling mounting plate
- Connect chimney mounting plate to ceiling mounting plate using supplied mounting bolts.