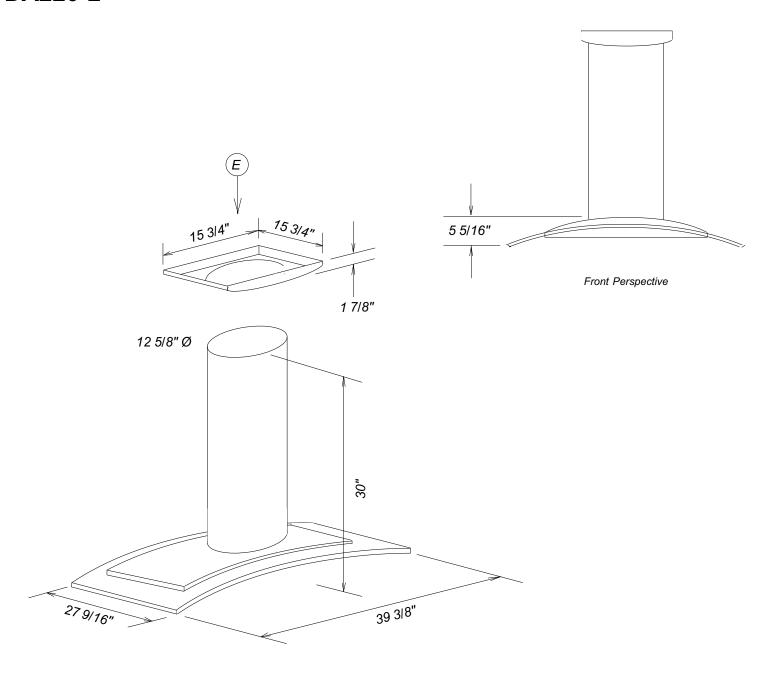

# Product Dimensions Decorator Island Hood DA220-2

### **Location Codes**

E - 110 Volt - 15 Amp 3-wire power supply connects attop of chimney.

## Notes

- All installations must be done in accordance with local codes.
- Mounting plate must be used.
- 6" duct connects to mounting plate at top of chimney.