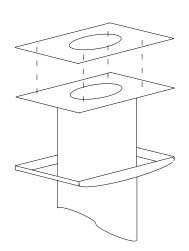

## Installation Dimensions Decorator Island Hood DA220-2

Ceiling mounting plate

Chimney mounting plate

## Notes

- · Center unit over cooking surface
- Bolt spacers to structural members
- Attach ceiling mounting plate to spacers in ceiling using supplied mounting bolts
- External ducting connects to ceiling mounting plate
- Connect chimney mounting plate to ceiling mounting plate using supplied mounting bolts.