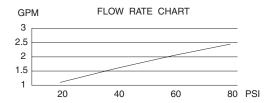

# **SPECIFICATIONS**

# SINGLE HANDLE KITCHEN FAUCET WITH PULL-OUT SPOUT

# **Description**

- Single lever handle with 2 function classic pull-out spout (spray & aerated stream)
- Single hole mount with optional 10" deck plate
- Matching brass soap/lotion dispenser

# Flow & Valving

See Chart

### **Standards**

- ASME A112.18.1
- CSA B125
- NSF 61-9
- Listed IAPMO/UPC
- Energy policy act of 1992
- ADA Accessibility Guidelines for Buildings and Facilities 4.27.4 Controls and Mechanisms 法
- State of Wisconsin Statutes & Administrative Code

D455612 MELROSE™

بغ

### **Available Colors & Finish**

- Chrome
- Stainless Steel (SS)



# Warranty

Danze faucets are covered by a manufacturer's limited "lifetime" warranty for manufacturing defects.



Specific Features:

Submitted Model No.: \_