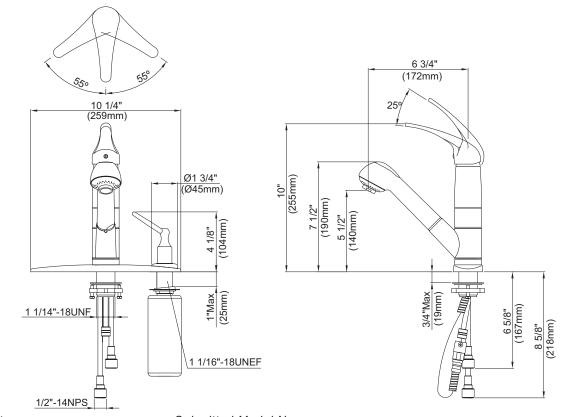

# **Description**

- Single lever handle with 2 function classic pull-out spout (spray & aerated stream)
- Single hole mount with optional 10" deck plate
- Matching brass soap/lotion dispenser

D455612 MELROSE™

بغ