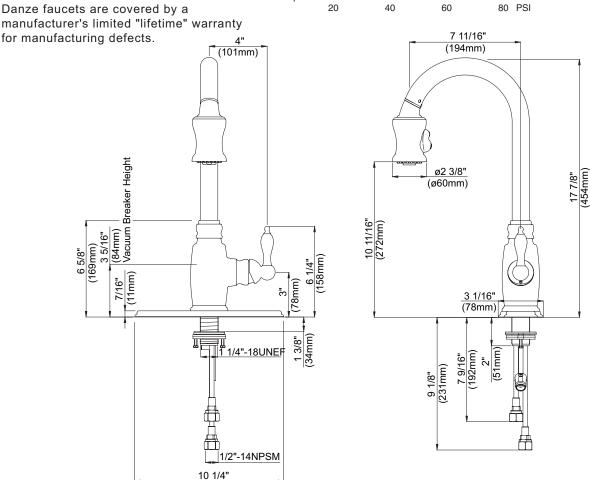

## Warranty

Danze faucets are covered by a manufacturer's limited "lifetime" warranty

Specific Features: \_

Submitted Model No.: \_

(260mm)