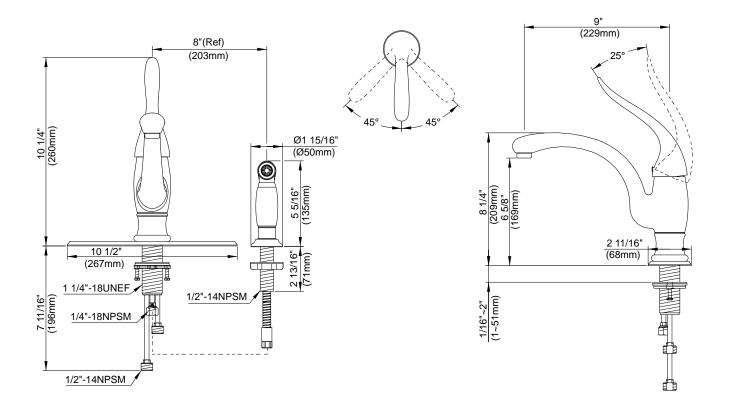

### Description

- Ceramic disc valve
- 8 1/4" high spout, 9" spout length
- Matching brass spray
- 2 hole mount with optional deck plate