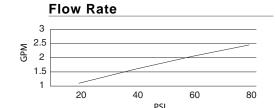

# **SPECIFICATIONS**

## ANTIOCH™ SINGLE HANDLE KITCHEN FAUCET

#### Model

D405521 (Replaces D403021 series)

### Description

- Ceramic disc valve
- 8 1/4" high spout, 9" spout length
- Matching brass spray
- 2 hole mount with optional deck plate

#### **Standards**



- NSF 61-9
- Energy Policy Act of 1992



- ASME A112.18.1M/A112.18.1
- NSF/ANSI 372
- CSA B125.1



 ADA Accessibility Guidelines for Buildings and Facilities -4.27.4 Controls and Mechanisms

## Warranty

Danze products are covered by a manufacturer's limited "lifetime" warranty for manufacturing defects.





#### **Finishes Available**

- Chrome
- Other: Refer to Price List for additional finish



| Submittal Information: |            |
|------------------------|------------|
| Job Name:              | Location:  |
| Contractor:            | Contact #: |