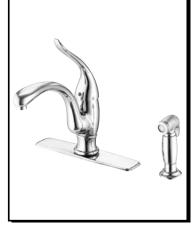

#### Model

D405521 (Replaces D403021 series)

### Description

- Ceramic disc valve
- 8 1/4" high spout, 9" spout length
- Matching brass spray
- 2 hole mount with optional deck plate