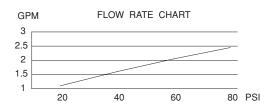

# **SPECIFICATIONS**

# SINGLE HANDLE KITCHEN FAUCET WITH CONCEALED DECK

# **Description**

- Single lever handle with 10 11/16" high spout
- · Ceramic disc cartridge
- · Concealed deck mount
- · Matching brass vegetable spray

# Flow & Valving

See Chart



# Ģ,

### **Available Colors & Finish**

- Chrome
- Distressed Nickel (DN)
- Oil Rub Bronze (RB)
- Stainless Steel (SS)

### **Standards**

- ASME A112.18.1
- CSA B125
- NSF 61-9
- Listed IAPMO/UPC
- Energy policy act of 1992
- ADA Accessibility Guidelines for Buildings and Facilities - 4.27.4 Controls and Mechanisms ج



## Warranty

Danze faucets are covered by a manufacturer's limited "lifetime" warranty for manufacturing defects.