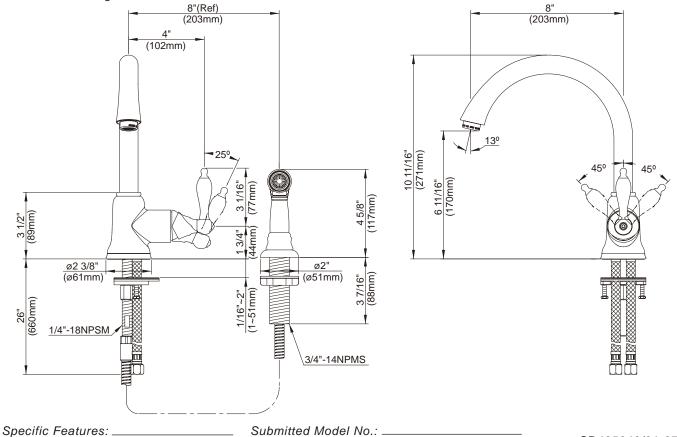

# **Description**

- Single lever handle with 10 11/16" high spout
- · Ceramic disc cartridge
- · Concealed deck mount
- · Matching brass vegetable spray