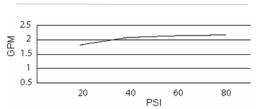

# **SPECIFICATIONS**

# **MID-TOWN** ™ Single Handle Pull-Out Kitchen Faucet

# Model

D404562

### Description

- 11 7/8" high swivel spout, 9 1/4" spout length
- Spout swivelable 360 degree
- Ceramic disc valve provide a tight seal, ensuring
- · durability over time
- · 2- function spray/aerated stream
- SnapBack ™ retraction system
- · Intuitive weight design
- Single hole mount
- · Hassle free hose connections

#### **Standards**



NSF/ANSI 372

- NSF/ANSI 372
- •ASME A112.18.1M/A112.18.1





 ADA Accessibility Guidelines for Buildings and Facilities
4.27.4 Controls and Mechanisms

# Model

Danze products are covered by a manufacturer's limited "lifetime" warranty for manufacturing defects.



# Flow Rate





### **Finishes Available**

- Chrome
- Other: Refer to Price List for additional finish

| Submittal Information: |            |
|------------------------|------------|
| Job Name:              | Location:  |
| Contractor:            | Contact #: |