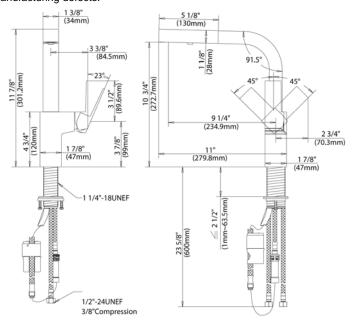

### Description

- 11 7/8" high swivel spout, 9 1/4" spout length
- Spout swivelable 360 degree
- Ceramic disc valve provide a tight seal, ensuring
- · durability over time
- · 2- function spray/aerated stream
- SnapBack ™ retraction system
- · Intuitive weight design
- Single hole mount
- · Hassle free hose connections