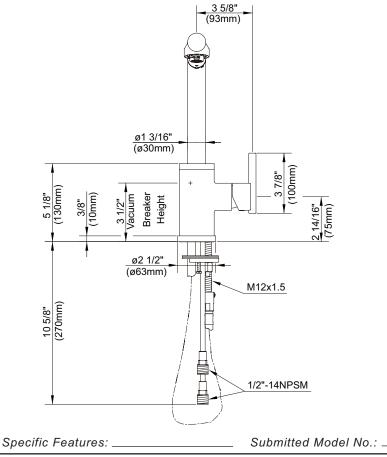

# **SPECIFICATIONS**

## SINGLE HANDLE KITCHEN FAUCET WITH PULL-OUT SPOUT

## Description

- · Single lever handle with 2 function spray/stream spout
- Single hole mount

#### Flow & Valving

See Chart

## **Standards**

- ASME A112.18.1
- CSA B125
- NSF 61-9
- Listed IAPMO/UPC
- · Energy policy act of 1992
- · ADA Accessibility Guidelines for Buildings and Facilities - 4.27.4 Controls and Mechanisms 🔈
- State of Wisconsin Statutes & Administrative Code

#### Warranty

Danze faucets are covered by a manufacturer's limited "lifetime" warranty for manufacturing defects.



#### D404558 PARMA™

#### Available Colors & Finish

 Chrome Stainless Steel (SS)







Danze, Inc., 2500 Internationale Parkway, Woodridge, IL 60517, USA