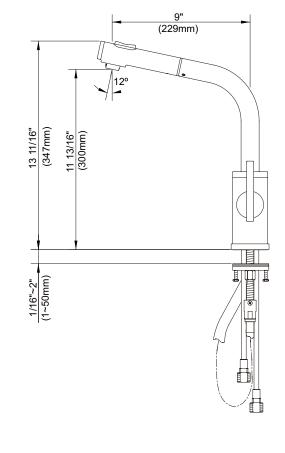

# **SPECIFICATIONS**

## SINGLE HANDLE KITCHEN FAUCET WITH PULL-OUT SPOUT

## Description

- · Single lever handle with 2 function spray/stream spout
- Single hole mount

#### Flow & Valving

See Chart

## **Standards**

- ASME A112.18.1
- CSA B125
- NSF 61-9
- Listed IAPMO/UPC
- · Energy policy act of 1992
- · ADA Accessibility Guidelines for Buildings and Facilities - 4.27.4 Controls and Mechanisms 🔈
- State of Wisconsin Statutes & Administrative Code

#### Warranty

Danze faucets are covered by a manufacturer's limited "lifetime" warranty for manufacturing defects.



#### D404558 PARMA™

#### Available Colors & Finish

 Chrome Stainless Steel (SS)







Danze, Inc., 2500 Internationale Parkway, Woodridge, IL 60517, USA