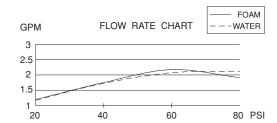

# **SPECIFICATIONS**

## SINGLE HANDLE KITCHEN FAUCET WITH PULL-OUT SPOUT

## Description

- · Single lever handle with 2 function spray/stream spout
- Single hole mount

#### Flow & Valving

See Chart

## **Standards**

- ASME A112.18.1
- CSA B125
- NSF 61-9
- Listed IAPMO/UPC
- · Energy policy act of 1992
- · ADA Accessibility Guidelines for Buildings and Facilities - 4.27.4 Controls and Mechanisms 🔈
- State of Wisconsin Statutes & Administrative Code

#### Warranty

Danze faucets are covered by a manufacturer's limited "lifetime" warranty for manufacturing defects.



#### D404558 PARMA™

#### Available Colors & Finish

 Chrome Stainless Steel (SS)







Danze, Inc., 2500 Internationale Parkway, Woodridge, IL 60517, USA