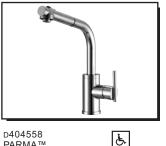

#### D404558 PARMA™

## Description

- · Single lever handle with 2 function spray/stream spout
- Single hole mount